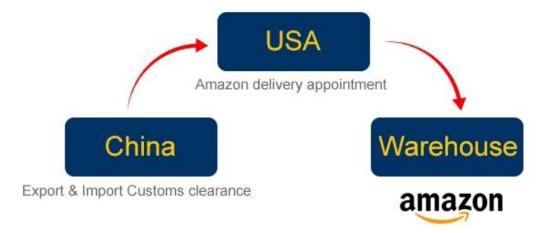

# Amazon service what we can do for you

- 1. Consolidate different supplier goods for one shipment
- 2.Warehouse
- 3. Paste Amazon lable for each carton
- 4. Make pallet for all you goods
- 5. Paste Amazon pallet lable four side of each pallets
- 6.Sea/Air shipping from China to Amazon warehouse
- 7. Make customs clearance in destination country
- 8. Make an appointment with Amazon