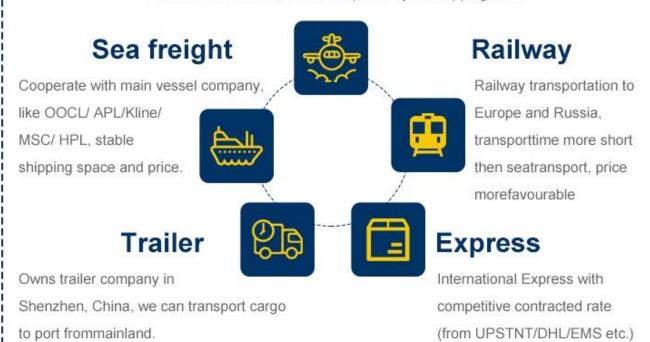

## Why choose Railway service

The railway shipping makes transporting time much shorter than by sea but cost much less than by air . A very good choice within tradational sea shipping and air shipping.

### Main Route to Euroup & transit time

- 1. Chongqing, China Alataw Pass Kazakhstan-Russia Belarus Poland (15 days)
  - Germany (Hamburg /Duisburg 16 days)
- 2. -Chengdu ,China -Alataw Pass Kazakhstan-Russia Belarus Poland ( Lodz ,13 days ) Germany ( Nuremberg, 15 days ) -Netherlands ( 16 days )
- 3. -Xi'an --Alataw Pass Kazakhstan-Russia Belarus Poland (12~14 days to malaszewicze / Wawsaw ) Germany ( Hamburg /Munich 16 days )
- 4. Changsha, China Manzhouli Russia Belarus Poland (malaszewicze, 20days)