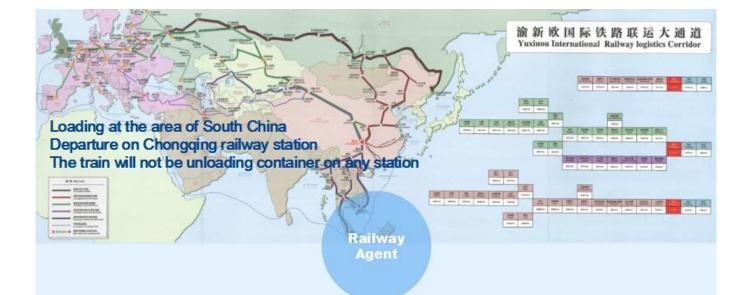

# Yuxinou railway A class agent Chongqing to Duisburg

Transit time 14-16 days after departured

International railway The New Silk Road

RAIL (FCL/LCL) freights between Europe and Asia using belt/road block train solutions

# Chongqing to Duisburg by railway

-- Sunny Worldwide Logsitcis

# **Yuxinou Railway**

競大

2510

印度尼西亚的

马来西亚

菲律宾

FMD Sunny Worldwide Logistics (Shenzhen) Ltd.

Chongqing: Chongqing→Lanzhou→Kumul→Shanshan→Urumqi→Khorgas

## Directly transport to Duisburg only 16 day

Sunny freight forwarder will not any accident unless nature disaster