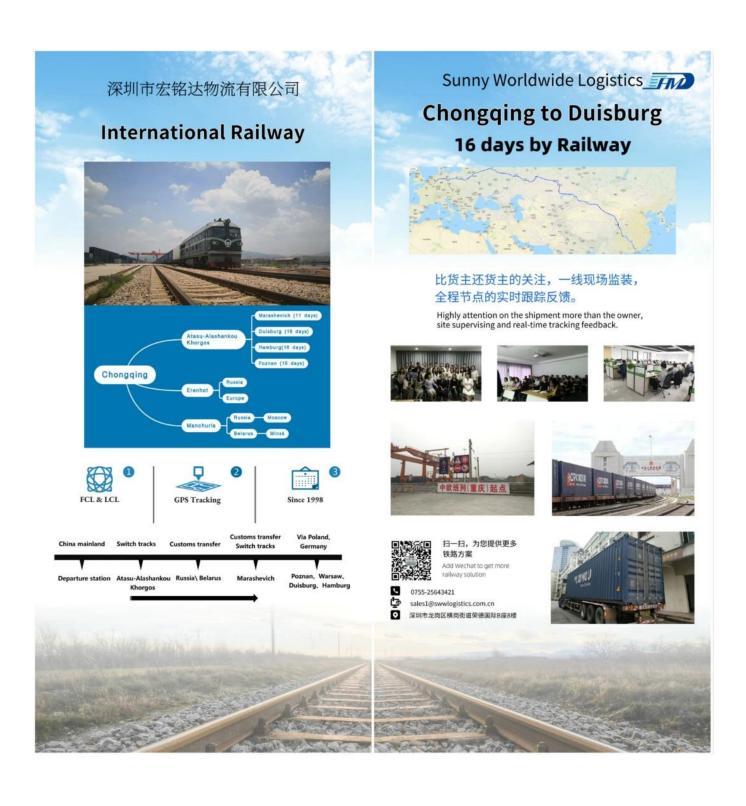

# Yuxinou railway A class agent Chongqing to Duisburg

Transit time 14-16 days after departured

International railway The New Silk Road

RAIL (FCL/LCL) freights between Europe and Asia using belt/road block train solutions

We can operated FCL trucking Consolidation Customs declaration for export and import Setting GPS tracking China - Europe

Marashevich Warsaw Duisburg Hamburg

China - Central Asia/Russia

Almaty Tashkent Moscow Minsk

# **Yuxinou Railway**

競大

2510

印度尼西亚的

马来西亚

菲律宾

FMD Sunny Worldwide Logistics (Shenzhen) Ltd.

Chongqing: Chongqing→Lanzhou→Kumul→Shanshan→Urumqi→Khorgas

十周岛新的

Kazakhstan: Altynkol  $\rightarrow$  Taraz, KZ  $\rightarrow$  Sekseyl, KZ  $\rightarrow$  Aktobe

Russia: Ileck  $\rightarrow$  Oktyabrsk  $\rightarrow$  Ruzayevka  $\rightarrow$  Rybnoye  $\rightarrow$  Bekasovo  $\rightarrow$  Krasnoe

Belarus: Brest

15 Days.

Poland: Malaszewicze

Germany: DUISBURG

#### FCL Service

- ✓ Booking container
- ✓ Trucking from main city in China to Chongqing
- ✓ Customs clearance and Europe door delivery
- ✓ Stable shipping time
- ✓ Arrange T1 docs for transfer to destination

#### LCL Service

- ✓ Pick up cargo from supplier in China
- ✓ Provide customs clearance service
- Delivery to door service
- ✓ Regula schedule per week

| 5.000   | POL       | POD          | SCHEDULE            | T/T     |
|---------|-----------|--------------|---------------------|---------|
| al Days | Chongqing | Malaszewicze | Wed./Thu./Fri./Sat. | 13 days |
| 2 Days  | Chongqing | Moscow       | Tue.                | 14 days |
| 3 Days  | Chongqing | Duisburg     | Everyday            | 15 days |
| 5       | Chongqing | Hamburg      | Sun.                | 15 days |

## Directly transport to Duisburg only 16 day

Sunny freight forwarder will not any accident unless nature disaster