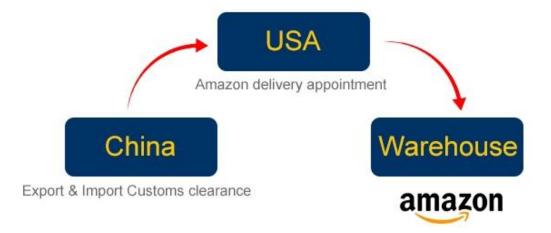

Africa: South Africa (JNB)

South East Asia: Singapore (SIN), Thailand (BKK), Malaysia (KUL)

- 3) Amazon warehouse delivery available :appointment with amazon warehouse and schedule the delivery.
- 4) Door to door service available;
- 5) Other instructions:
- Air shipment acceptance:Pallets,Cartons,Wooden cases,Crates,Rolls..etc.
- Value -added service: Warehousing:Cargo collection,Palletization,Storage,Labeling,Packing
- Competitive air ratest, cheap shipping price, good services.

# Amazon service what we can do for you

- 1. Consolidate different supplier goods for one shipment
- 2.Warehouse
- 3. Paste Amazon lable for each carton
- 4. Make pallet for all you goods
- 5. Paste Amazon pallet lable four side of each pallets
- 6.Sea/Air shipping from China to Amazon warehouse
- 7. Make customs clearance in destination country
- 8. Make an appointment with Amazon