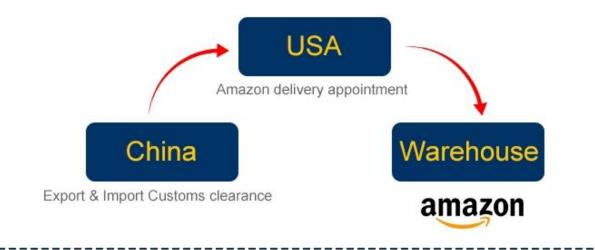

## Amazon service what we can do for you

- 1. Consolidate different supplier goods for one shipment
- 2.Warehouse
- 3.Paste Amazon lable for each carton
- 4. Make pallet for all you goods
- 5.Paste Amazon pallet lable four side of each pallets
- 6.Sea/Air shipping from China to Amazon warehouse
- 7. Make customs clearance in destination country
- 8. Make an appointment with Amazon