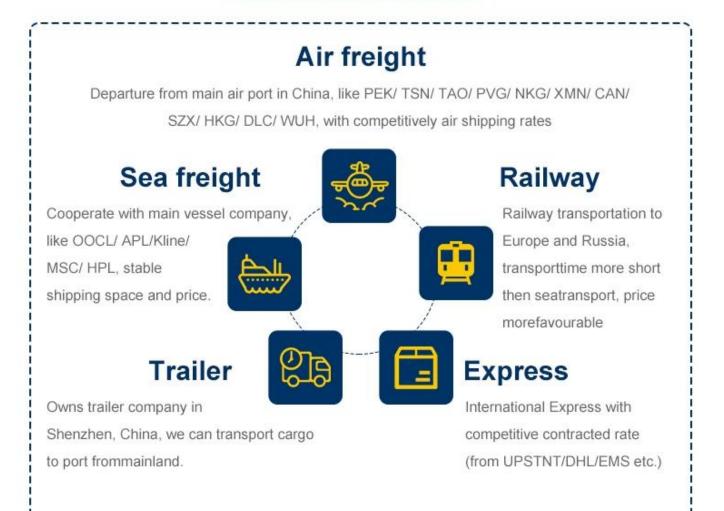

## **Reliable international Sea freight** service

- 1.Contracted sea freight (LCL&FCL) from top sea carrier companies.
- 2.Local office in all over China main ports to handle the shipment.
- 3.Buyer's consolidation (7days storage free for our warehouse).
- 4.Pack and repack service.
- 5.Quality control
- 6.Door to door delivery service (one station service.you just order the goods and wait the goods in your home ,that is fine)
- 7.Insurance
- 8.Documentation service (Fumigation, Certification of original)
- 9. Dropshipping to protect your business secret.

## **Reliable international Air freight** service

- 1) Export from all main airports in China such as GuangZhou,ShenZhen,NingBo, ShangHai,QingDao,XiaMen,HongKong,BeiJing.
- 2) Mainly route:

North America : USA(LAX/JFK/DEN/MIA/MCI /ATL /ORD/ DFW /MEM /PHX etc.), Canada (YYC /YEG/YUL/YYZ/YVR), etc.

## Why choose Railway service

The railway shipping makes transporting time much shorter than by sea but cost much less than by air . A very good choice within tradational sea shipping and air shipping.

#### 2 .Our versatile service - make overall plan

To be as a professional shipping agent with more than 15 years' experience, our services include sea (FCL /LCL), air, express from any places of China to Worldwide.