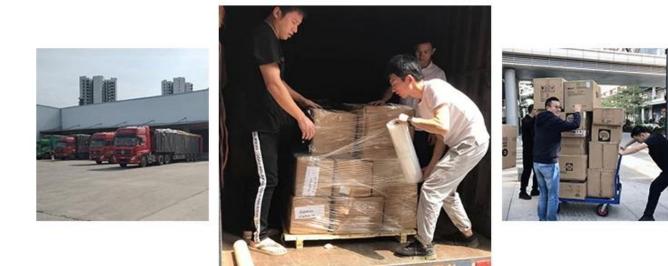

### Procedure

- 01 SWW contacts your supplier to arrange picking up or loading and trucking.
- 02 SWW arranges to book the space, customs clearance and send the goods on board.
- **03** SWW issues the invoice and copy of b/l to you for payment.
- 04 SWW releases the original b/l or Telex to you or your shipper once all payment arrives.
- 05 SWW offers weekly (working day) report to update the status of your shipment.

#### **Repacking service**

Labeling,Repacking,Palletizing, Kitting

#### Consolidate cargo

We can collect 1 Pickup your goodsfrom different suppliers,consolidateall goods together at our warehouseand then combim ONE shipmentsend to you by airfreight / Express(Couriers)