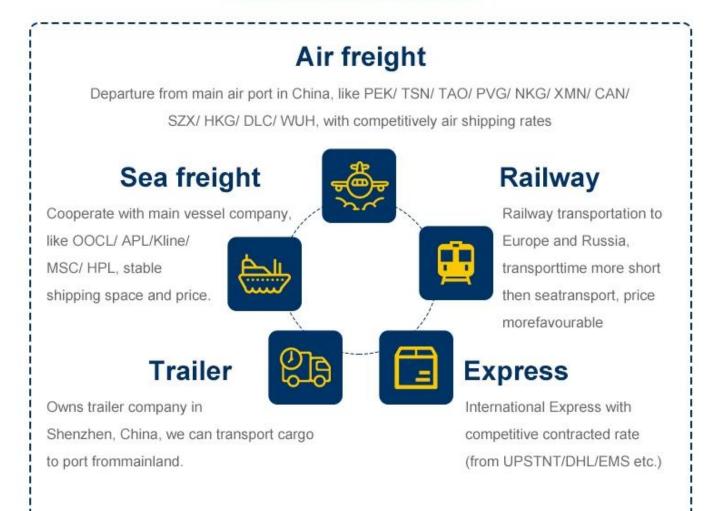

#### Container consolidation sea shipping Guangzhou Shenzhen Shanghai departure China to Fos France

# Why choose Railway service The railway

shipping makes transporting time much shorter than by sea but cost much less than by air . A very good choice within tradational sea shipping and air shipping.

- 1. Chongqing, China Alataw Pass Kazakhstan-Russia Belarus Poland (15 days) Germany (Hamburg / Duisburg 16 days)
- Chengdu , China Alataw Pass Kazakhstan-Russia Belarus -Poland (Lodz ,13 days) - Germany (Nuremberg, 15 days) - Netherlands (16 days)
- -Xi'an --Alataw Pass Kazakhstan-Russia Belarus -Poland (12~14 days to malaszewicze / Wawsaw ) -Germany ( Hamburg /Munich 16 days )
- 4. Changsha, China Manzhouli Russia Belarus Poland ( malaszewicze, 20days )

Our Services We are a Class A freight forwarder offering air freight service for more than 10 years. 365 days/24hours support service.We have partner offices in more than 80 countries and cooperational agent from all over the world which will help to handle your shipments.Collect and delivery services(door to door) .Our Price 10% less than average.

#### 2 .Our versatile service - make overall plan

To be as a professional shipping agent with more than 15 years' experience, our services include sea (FCL /LCL), air, express from any places of China to Worldwide.