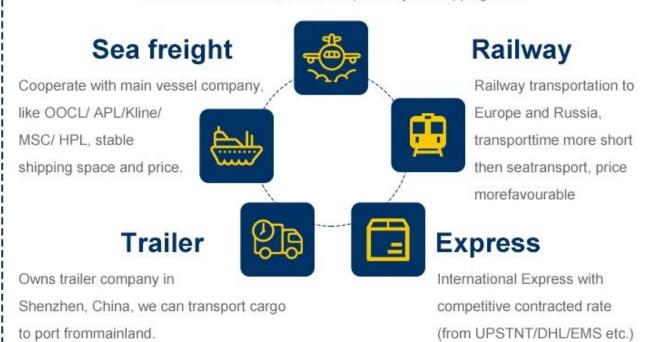

# Reliable international Air freight service

1) Export from all main airports in China such as GuangZhou,ShenZhen,NingBo, ShangHai,QingDao,XiaMen,HongKong,BeiJing.

2) Mainly route:

North America : USA(LAX/JFK/DEN/MIA/MCI /ATL /ORD/ DFW /MEM /PHX etc.),

Africa: South Africa (JNB)

South East Asia: Singapore (SIN), Thailand (BKK), Malaysia (KUL)

- 3) Amazon warehouse delivery available :appointment with amazon warehouse and schedule the delivery.
- 4) Door to door service available;
- 5) Other instructions:
- Air shipment acceptance:Pallets,Cartons,Wooden cases,Crates,Rolls..etc.
- Value -added service: Warehousing:Cargo collection,Palletization,Storage,Labeling,Packing
- Competitive air ratest, cheap shipping price, good services.