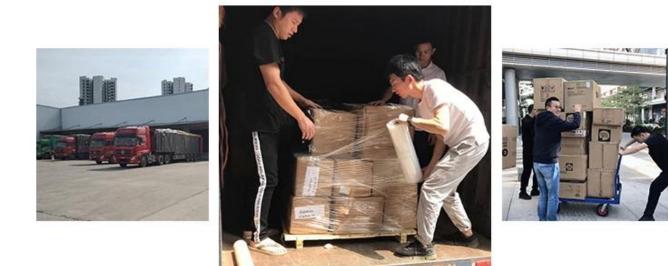

### Procedure

- 01 SWW contacts your supplier to arrange picking up or loading and trucking.
- 02 SWW arranges to book the space, customs clearance and send the goods on board.
- **03** SWW issues the invoice and copy of b/l to you for payment.
- 04 SWW releases the original b/l or Telex to you or your shipper once all payment arrives.
- 05 SWW offers weekly (working day) report to update the status of your shipment.

#### 2 .Our versatile service - make overall plan

To be as a professional shipping agent with more than 15 years' experience, our services include sea (FCL /LCL), air, express from any places of China to Worldwide.