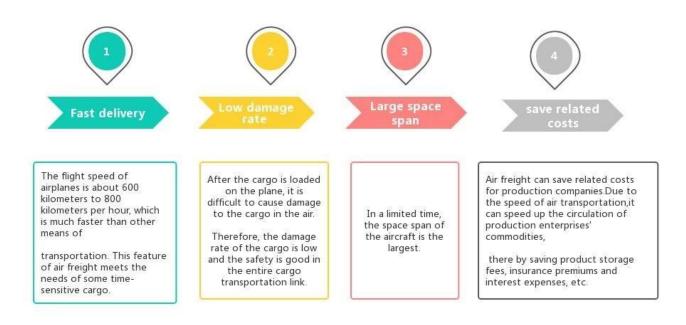

# **Advantages of Air Freight**

### **Main Service**

<u>Sea Freight</u> : Cooperate with main vessel company.like OOCL APLKline/ MSC/ HPL, stable shipping space and price.

<u>Air Freight</u> : Departure from main air port in China, like PEK/ TSN/ TAO/ PVG/ NKG/ XMN/ CAN/SZX/ HKG/ DLC/ WUH, with competitively air shipping rates