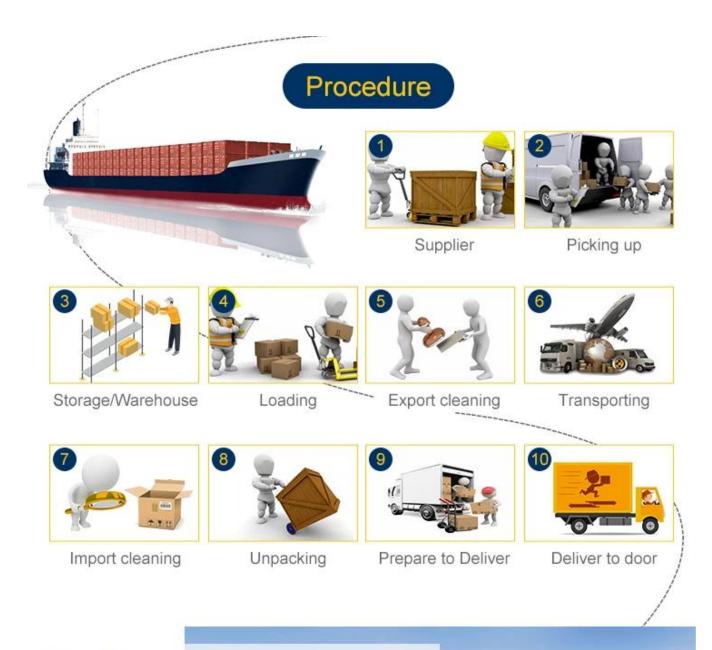

## We can collect 1 Pickup your goodsfrom

Consolidate cargo

different suppliers, consolidateall goods together at our warehouseand then combim ONE shipmentsend to you by airfreight / Express(Couriers)