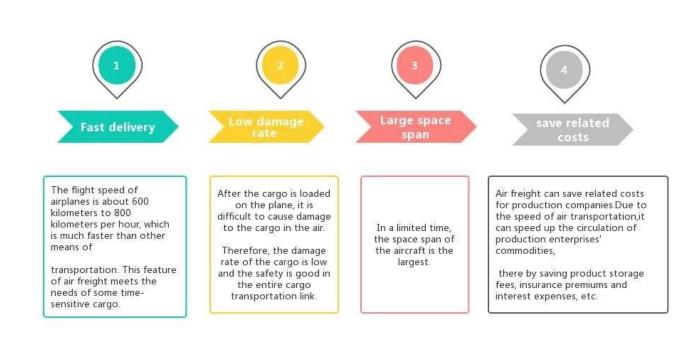

DDP service sea shipping sea freight best rates door to door from china to Singapore professional agent



# **Advantages of Air Freight**



### Why choose Sunny?

Door to port, door to door, no problems for us, and we try our best door to your heart.

 $\square$ We are **logistic babysitters** of your cargoes.  $\square$ Have a **professional team** division of labor and cooperation.

□We own 1800□ class A office in Shenzhen, and welcome to video talk at any time.

Shipping Partner of the Most Famous enterprises like Walmart /Costco /Huawei ,with more than 10 years business.

□ Proficient in customs clearance and tax rates in the United States, Europe, Australia, etc., customs clearance 1-2 days earlier.

#### What Customers Said?



### **Main Service**

**Sea Freight**: Cooperate with main vessel company.like OOCL APLKline/ MSC/ HPL, stable shipping space and price.



**Air Freight**: Departure from main air port in China