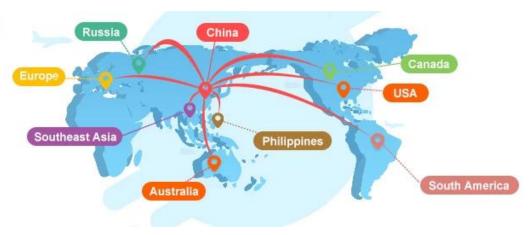

#### **Service Routes**

|                               | Shipping Time                                                                               |                 |                    |                |           |                    |
|-------------------------------|---------------------------------------------------------------------------------------------|-----------------|--------------------|----------------|-----------|--------------------|
| Countries&<br>Main<br>Service | USA/Canada                                                                                  | Europe          | Japan              | Southeast Asia | Australia | Other<br>Countries |
| Amazon FBA                    | DDP 5-6 days                                                                                | DDP 6-7<br>days | DDP<br>4-5<br>days | DDP 3-4 days   | 2-3 days  | No Service         |
| Air Freight                   | Airline: EK, AA, PO, CA, HU, NH, EY, TK, OZ, CZ, CX, BY etc.  Airport to Airport + Delivery |                 |                    |                |           |                    |