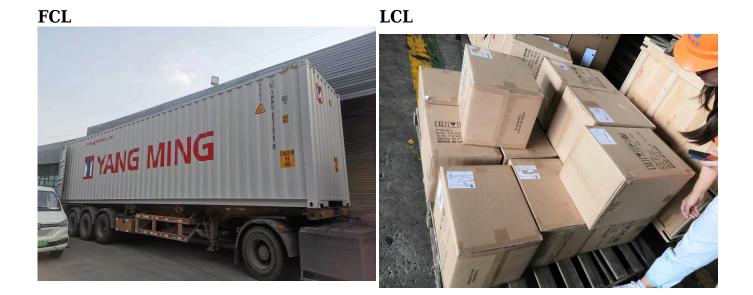

## • Sea freight FCL or LCL

#### **Container size**

|             | L ( Meter ) | W ( Meter ) | H ( Meter ) | Volumn ( CBM ) | Weight ( Ton ) |
|-------------|-------------|-------------|-------------|----------------|----------------|
| 20GP        | 5.89        | 2.35        | 2.38        | 25-28          | 17.5           |
| <b>40GP</b> | 12.03       | 2.35        | 2.38        | 55-58          | 26             |
| <b>40HQ</b> | 12.03       | 2.35        | 2.69        | 65-68          | 26             |
| <b>45HQ</b> | 13.55       | 2.35        | 2.69        | 75-78          | 24.5           |

#### LCL freight MOQ: 1CBM