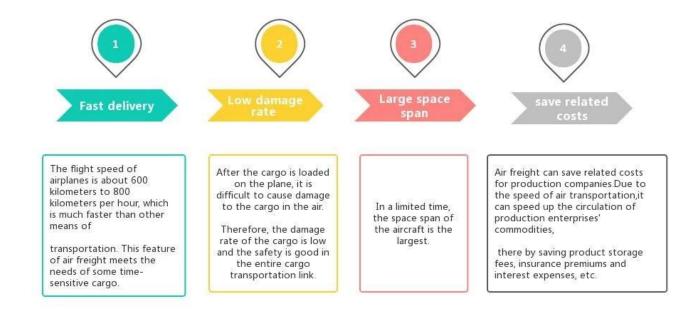

<u>Door to door</u> DDU Shipping agent <u>air freight</u> from China to USA to New York amazon fba freight forwarder



## **Advantages of Air Freight**



# Why choose Sunny?

**Door to port, door to door,** no problems for us, and we try our best door to your heart.

[]We are **logistic babysitters** of your cargoes. []Have a **professional team** division of labor and cooperation.

[We own 1800] class A office in Shenzhen, and welcome to video talk at any time.

#### **Shipping Partner** of the Most Famous

enterprises like Walmart /Costco /Huawei ,with more than 10 years business.

Proficient in customs clearance and tax rates in the United States, Europe, Australia, etc., customs clearance 1-2 days earlier.

### What Customers Said?



Supplier Service: Very satisfied (5 stars) On-time Shipment: Very satisfied (5 stars)

\*\*\*\*\*



Sea shipping agent in Guangzhou China door to door ...

thank you so much for consistent excellent shi