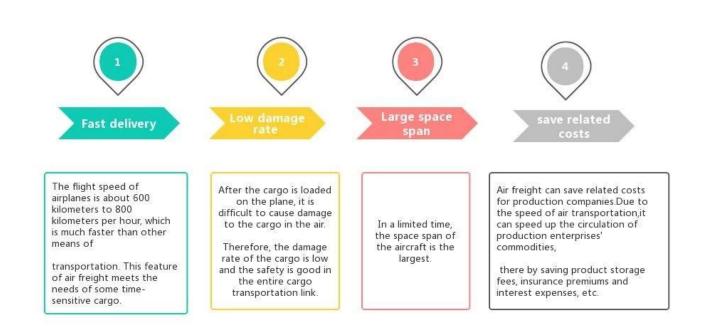

## **Advantages of Air Freight**



# Why choose Sunny?

Door to port, door to door, no problems for us, and we try our best door to your heart.

□We are **logistic babysitters** of your cargoes. □Have a **professional team** division of labor and cooperation.

□We own 1800□ class A office in Shenzhen, and welcome to video talk at any time.

Shipping Partner of the Most Famous enterprises like Walmart /Costco /Huawei ,with more than 10 years business.

□ Proficient in customs clearance and tax rates in the United States, Europe, Australia, etc., customs clearance 1-2 days earlier.

#### What Customers Said?



### **Main Service**

**Sea Freight**: Cooperate with main vessel company.like OOCL APLKline/ MSC/ HPL, stable shipping space and price.



**Air Freight**: Departure from main air port in China, like PEK/ TSN/ TAO/