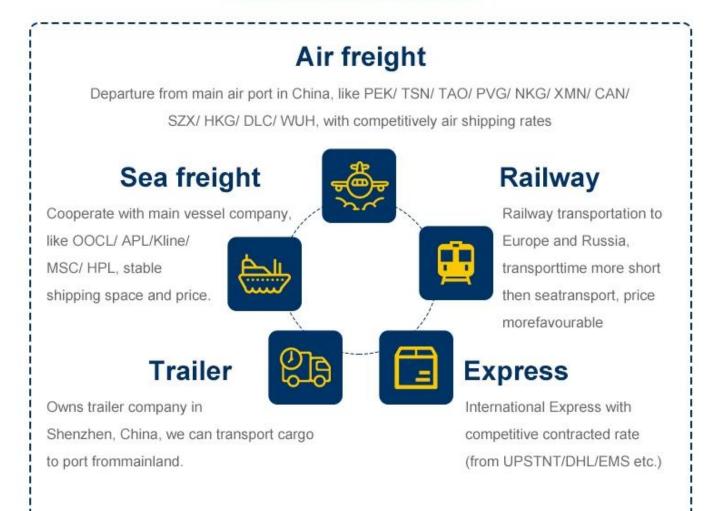

Our Services We are a Class A freight forwarder offering air freight service for more than 10 years. 365 days/24hours support service.We have partner offices in more than 80 countries and cooperational agent from all over the world which will help to handle your shipments.Collect and delivery services(door to door) .Our Price 10% less than average.

# Why choose Railway service The railway

shipping makes transporting time much shorter than by sea but cost much less than by air . A very good choice within tradational sea shipping and air shipping.

- 1. Chongqing, China Alataw Pass Kazakhstan-Russia Belarus Poland (15 days) Germany (Hamburg / Duisburg 16 days)
- Chengdu ,China -Alataw Pass Kazakhstan-Russia Belarus -Poland (Lodz ,13 days) - Germany (Nuremberg, 15 days) -Netherlands (16 days)
- -Xi'an --Alataw Pass Kazakhstan-Russia Belarus -Poland (12~14 days to malaszewicze / Wawsaw ) -Germany ( Hamburg /Munich 16 days )
- 4. Changsha, China Manzhouli Russia Belarus Poland ( malaszewicze, 20days )

#### 2 .Our versatile service - make overall plan

To be as a professional shipping agent with more than 15 years' experience, our services include sea (FCL /LCL), air, express from any places of China to Worldwide.