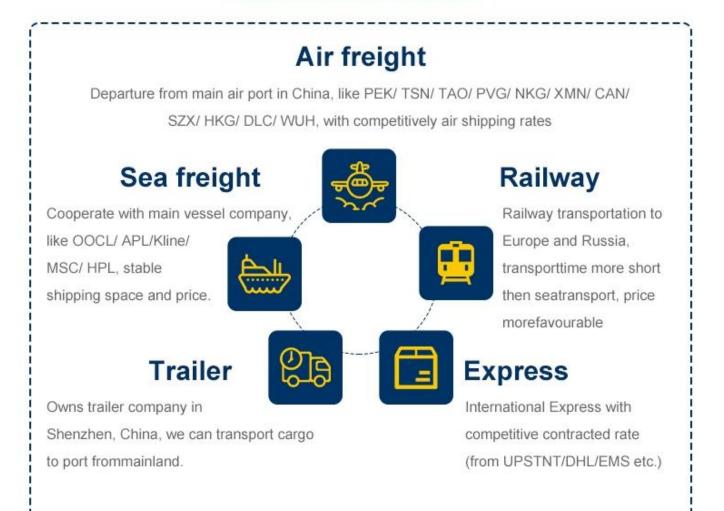

#### Reliable international Sea freight service

- 1.Contracted sea freight (LCL&FCL) from top sea carrier companies.
- 2.Local office in all over China main ports to handle the shipment.
- 3.Buyer's consolidation (7days storage free for our warehouse).
- 4.Pack and repack service.
- 5.Quality control
- 6.Door to door delivery service (one station service.you just order the goods and wait the goods in your home ,that is fine)
- 7.Insurance
- 8.Documentation service (Fumigation, Certification of original)
- 9. Dropshipping to protect your business secret.

## Stable shipping space and Competitive price

Cooperate with major vessel companies Like OOCL/ APL/ Kline/ MSC/HPL/COSCO/MAERSK

- 1.We are 9 years Alibaba gold supplier .**Trade Assurance service** is available for us.
- 2.Walmart/HUAWEI/COSTCO choose us as their designate logistics provider over 5 years.3. Once USA clients sent us inquiry. arround **80.3 percent** of USA clients cooperation
- with us successfully.

#### Main Route to Euroup & transit time

International railway shipping to Europe free custom tax and duties train transportation

- 1. Consolidate different supplier goods for one shipment
- 2.Warehouse
- 3.Paste Amazon lable for each carton
- 4. Make pallet for all you goods

5.Paste Amazon pallet lable four side of each pallets6.Sea/Air shipping from China to Amazon warehouse7.Make customs clearance in destination country8.Make an appointment with Amazon

Our Services We are a Class A freight forwarder offering air freight service for more than 10 years. 365 days/24hours support service.We have partner offices in more than 80 countries and cooperational agent from all over the world which will help to handle your shipments.Collect and delivery services(door to door) .Our Price 10% less than average. Handling airport from china Shenzhen;Guangzhou;Shanghai;Qingdao;Xiamen;Beijing; Hongkong. Airport of Destination Alll over world FBA warehouse,America,Europe,Oceania, Latin America,Africa,Asia.Payment method Alibaba Trade Assurance;T/T;Western union