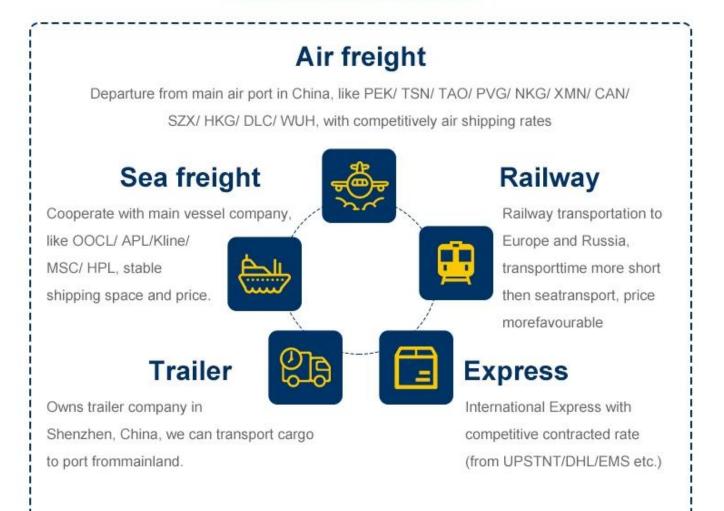

Our Services We are a Class A freight forwarder offering air freight service for more than 10 years. 365 days/24hours support service.We have partner offices in more than 80 countries and cooperational agent from all over the world which will help to handle your shipments.Collect and delivery services(door to door) .Our Price 10% less than average.

## Why choose Railway service The railway

#### shipping makes transporting time much shorter than by sea but cost much less than by air . A very good choice within tradational sea shipping and air shipping.

- 1. Chongqing, China Alataw Pass Kazakhstan-Russia Belarus Poland (15 days)
- Germany ( Hamburg /Duisburg 16 days )
- Chengdu , China Alataw Pass Kazakhstan-Russia Belarus -Poland (Lodz ,13 days) - Germany (Nuremberg, 15 days) - Netherlands (16 days)
- 3. -Xi'an --Alataw Pass Kazakhstan-Russia Belarus -Poland (12~14 days to malaszewicze / Wawsaw ) -Germany ( Hamburg /Munich 16 days )
- 4. Changsha, China Manzhouli Russia Belarus Poland ( malaszewicze, 20days )

#### 2 .Our versatile service - make overall plan

To be as a professional shipping agent with more than 15 years' experience, our services include sea (FCL /LCL), air, express from any places of China to Worldwide.