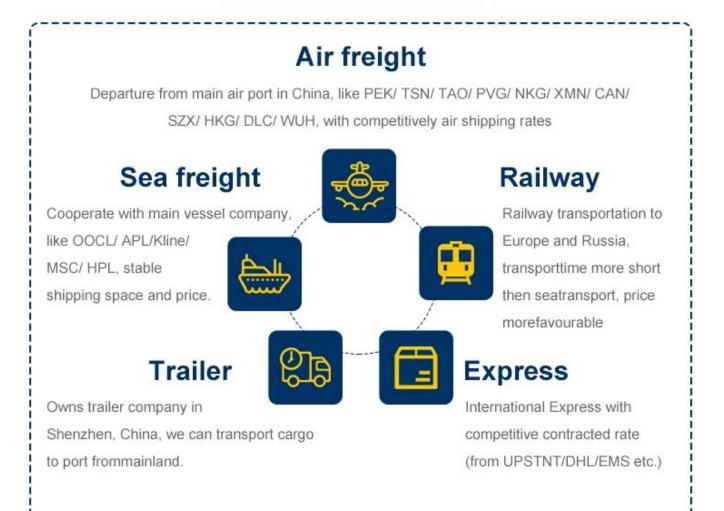

## **Reliable international Sea freight** service

1.Contracted sea freight (LCL&FCL) from top sea carrier companies. 2.Local office in all over China main ports to handle the shipment.

- 3.Buyer's consolidation (7days storage free for our warehouse).
- 4.Pack and repack service.
- 5.Quality control
- 6.Door to door delivery service (one station service.you just order the goods and wait the goods in your home ,that is fine)
- 7.Insurance
- 8.Documentation service (Fumigation, Certification of original)
- 9.Dropshipping to protect your business secret.

## Stable shipping space and Competitive price

Cooperate with major vessel companies Like OOCL/ APL/ Kline/ MSC/HPL/COSCO/MAERSK

- 1.We are 9 years Alibaba gold supplier .**Trade Assurance service** is available for us.
- 2.Walmart/HUAWEI/COSTCO choose us as their designate logistics provider over 5 years.3. Once USA clients sent us inquiry. arround **80.3 percent** of USA clients cooperation
- with us successfully.

## **Reliable international Air freight**

### service

- 1) Export from all main airports in China such as GuangZhou,ShenZhen,NingBo, ShangHai,QingDao,XiaMen,HongKong,BeiJing.
- 2) Mainly route:

North America : USA(LAX/JFK/DEN/MIA/MCI /ATL /ORD/ DFW /MEM /PHX etc.), Canada (YYC /YEG/YUL/YYZ/YVR), etc.

## Why choose Railway service

The railway shipping makes transporting time much shorter than by sea but cost much less than by air . A very good choice within tradational sea shipping and air shipping.

#### Main Route to Euroup & transit time

- 1. Chongqing, China Alataw Pass Kazakhstan-Russia Belarus Poland (15 days) Germany (Hamburg / Duisburg 16 days)
- Chengdu , China Alataw Pass Kazakhstan-Russia Belarus -Poland (Lodz ,13 days) - Germany (Nuremberg, 15 days) - Netherlands (16 days)
- -Xi'an --Alataw Pass Kazakhstan-Russia Belarus -Poland (12~14 days to malaszewicze / Wawsaw ) -Germany ( Hamburg /Munich 16 days )
- 4. Changsha, China Manzhouli Russia Belarus Poland ( malaszewicze, 20days )