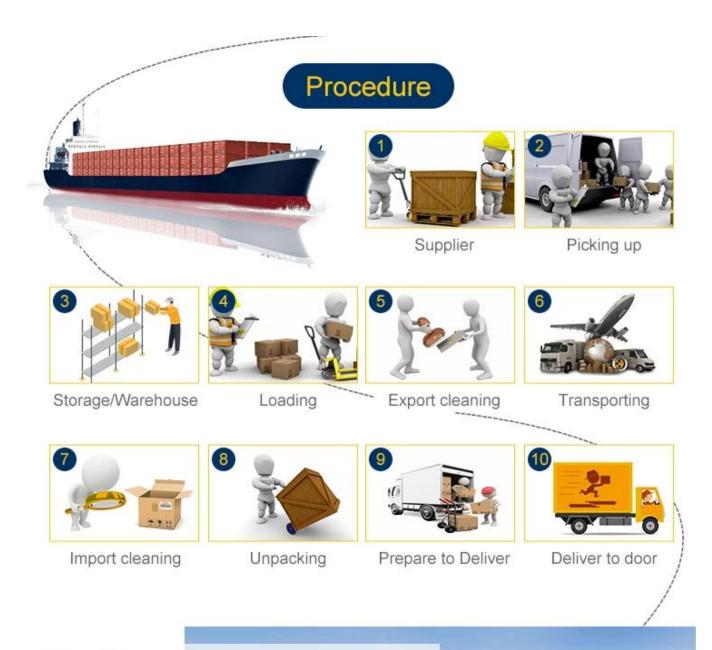

#### Procedure

#### 1 Booking the space of plane

- Contact supplier to pick up the goods or supplier directly
- send the goods to our warehouse
- 3 Measure weight and size in our warehouse
- 4 Issue packing list, invoice, bill of loading
- 5 Submit all export document to Chinese customs
- 6 Air freight to destination air port send the online tracking number to consignee
- Submit all import document to USA customs
- After customs release deliver to consignee