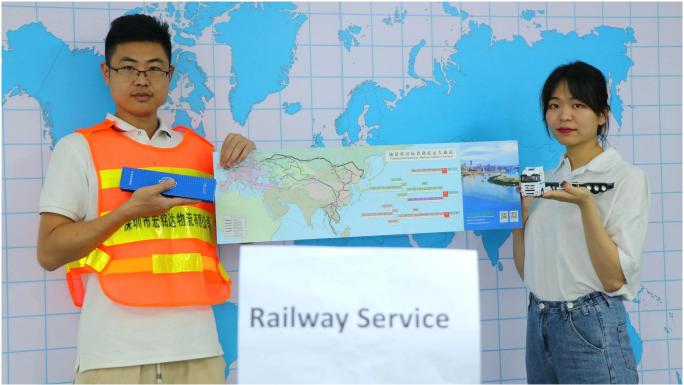

**<u>Railway Freight</u>** : Railway transportation to Europe and Russia, transporttime more short then seatransport, price morefavourable