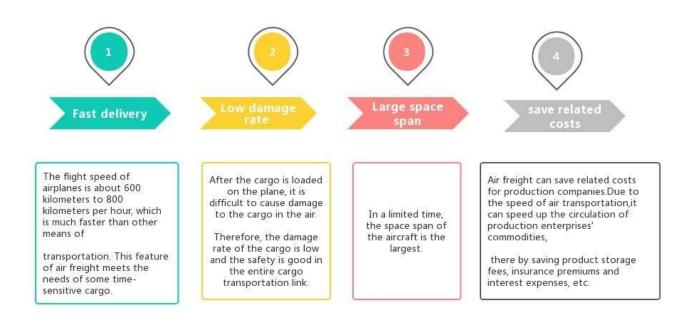

EXW DDP service by sea best forwarder freight shipping door to door From China to Russia



## **Advantages of Air Freight**



# Why choose Sunny?

**Door to port**, **door to door**, no problems for us, and we try our best door to your heart.

[]We are **logistic babysitters** of your cargoes. []Have a **professional team** division of labor and cooperation.

□We own 1800□ class A office in Shenzhen, and welcome to video talk at any time.

#### **Shipping Partner** of the Most Famous

enterprises like Walmart /Costco /Huawei ,with more than 10 years business.

Proficient in customs clearance and tax rates in the United States, Europe, Australia, etc., customs clearance 1-2 days earlier.

### What Customers Said?



Supplier Service: On-time Shipment: Very satisfied (5 stars)



Sea shipping agent in Guangzhou China door to door ...



W\*\*\*\*\*\*\*\*\*\*\*\*\*d 📑 Saudi Arabia



Supplier Service:

On-time Shi