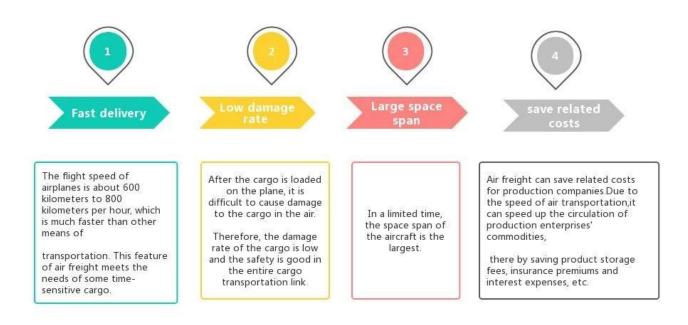

EXW FOB CIF DDP service door to door best forwarder freight by sea International From China to Cebu Manila Philippines



# **Advantages of Air Freight**



## Why choose Sunny?

**Door to port**, **door to door**, no problems for us, and we try our best door to your heart.

[]We are **logistic babysitters** of your cargoes. []Have a **professional team** division of labor and cooperation.

□We own 1800□ class A office in Shenzhen, and welcome to video talk at any time.

#### **Shipping Partner** of the Most Famous

enterprises like Walmart /Costco /Huawei ,with more than 10 years business.

[Proficient in customs clearance and tax rates in the United States, Europe, Australia, etc., customs clearance 1-2 days earlier.

#### **What Customers Said?**



### **Main Service**

<u>Sea Freight</u> : Cooperate with main vessel company.like OOCL APLKline/ MSC/ HPL, stable shipping space and price.



<u>Air Freight</u> : Departure from main air por