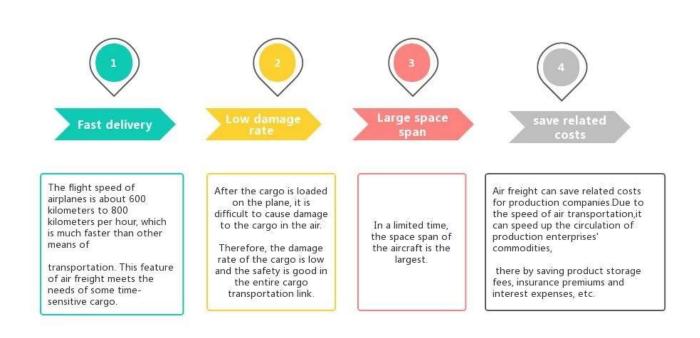

EXW service by sea From China to Russia best forwarder freight shipping



## **Advantages of Air Freight**



### Why choose Sunny?

Door to port, door to door, no problems for us, and we try our best door to your heart.

☐ We are **logistic babysitters** of your cargoes. ☐ Have a **professional team** division of labor and cooperation.

[]We own 1800 class A office in Shenzhen, and welcome to video talk at any time.

Shipping Partner of the Most Famous enterprises like Walmart /Costco /Huawei ,with more than 10 years business.

□ Proficient in customs clearance and tax rates in the United States, Europe, Australia, etc., customs clearance 1-2 days earlier.

### **What Customers Said?**



#### **Main Service**

**Sea Freight**: Cooperate with main vessel company.like OOCL APLKline/ MSC/ HPL, stable shipping space and price.



**Air Freight**: Departure from main air port in China, like PEK/ TS