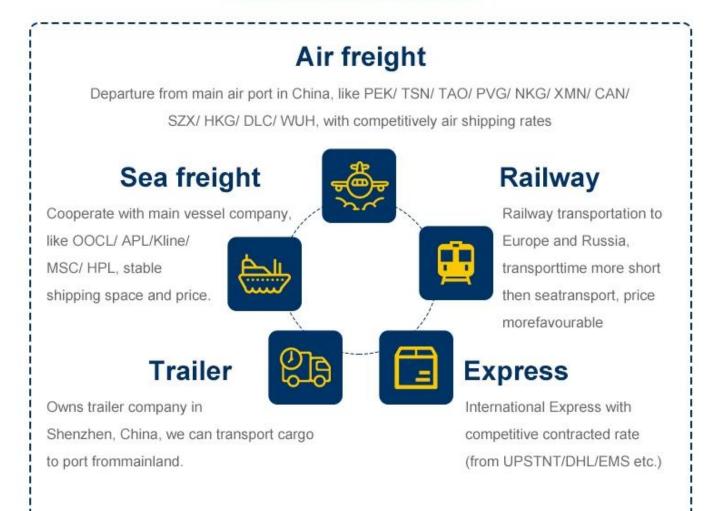

## **Reliable international Sea freight** service

- 1.Contracted sea freight (LCL&FCL) from top sea carrier companies.
- 2.Local office in all over China main ports to handle the shipment.
- 3.Buyer's consolidation (7days storage free for our warehouse).
- 4.Pack and repack service.
- 5.Quality control
- 6.Door to door delivery service (one station service.you just order the goods and wait the goods in your home ,that is fine)
- 7.Insurance
- 8.Documentation service (Fumigation, Certification of original)
- 9. Dropshipping to protect your business secret.

## **Reliable international Air freight** service

1) Export from all main airports in China such as GuangZhou,ShenZhen,NingBo, ShangHai,QingDao,XiaMen,HongKong,BeiJing.

## 2) Mainly route: North America : USA(LAX/JFK/DEN/MIA/MCI /ATL /ORD/ DFW /MEM /PHX etc.), Canada (YYC /YEG/YUL/YYZ/YVR), etc. Europe : United Kingdom(LHR),France(CDG),Germany(BER/FRA/LEJ),Italy(MXP), Finland (HEL), Netherlands ( AMS),Poland ( WAW),Spain ( BCN) Australia ( MEL/SYD/ BRI) Middle East : United Arab Emirates ( DXB) Africa : South Africa ( JNB) South East Asia : Singapore ( SIN) ,Thailand ( BKK) ,Malaysia ( KUL)

## Why choose Railway service

The railway shipping makes transporting time much shorter than by sea but cost much less than by air . A very good choice within tradational sea shipping and air shipping.

#### Main Route to Euroup & transit time

- 1. Chongqing, China Alataw Pass Kazakhstan-Russia Belarus Poland (15 days) Germany (Hamburg / Duisburg 16 days)
- Chengdu , China Alataw Pass Kazakhstan-Russia Belarus -Poland (Lodz ,13 days) - Germany (Nuremberg, 15 days) - Netherlands (16 days)
- -Xi'an --Alataw Pass Kazakhstan-Russia Belarus -Poland (12~14 days to malaszewicze / Wawsaw ) -Germany ( Hamburg /Munich 16 days )
- 4. Changsha, China Manzhouli Russia Belarus Poland ( malaszewicze, 20days )