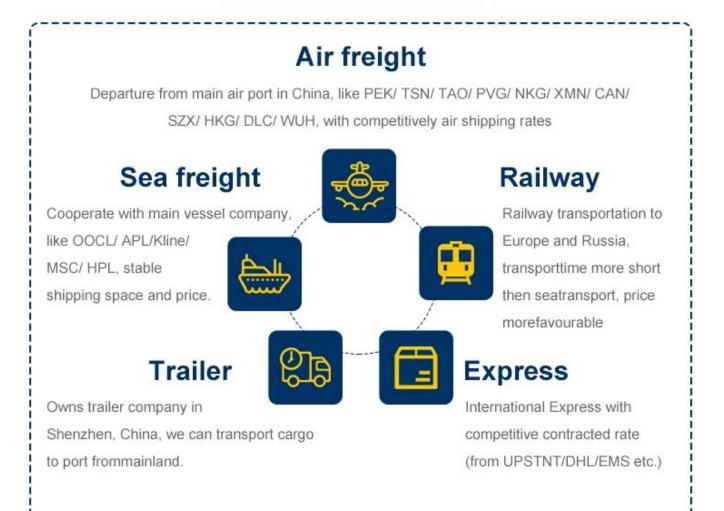

## **Reliable international Sea freight** service

- 1.Contracted sea freight (LCL&FCL) from top sea carrier companies.
- 2.Local office in all over China main ports to handle the shipment.
- 3.Buyer's consolidation (7days storage free for our warehouse).
- 4.Pack and repack service.
- 5.Quality control
- 6.Door to door delivery service (one station service.you just order the goods and wait the goods in your home ,that is fine)
- 7.Insurance
- 8.Documentation service (Fumigation, Certification of original)
- 9. Dropshipping to protect your business secret.

## **Reliable international Air freight** service

1) Export from all main airports in China such as GuangZhou,ShenZhen,NingBo, ShangHai,QingDao,XiaMen,HongKong,BeiJing.

## Why choose Railway service

The railway shipping makes transporting time much shorter than by sea but cost much less than by air . A very good choice within tradational sea shipping and air shipping.

#### 2 .Our versatile service - make overall plan

To be as a professional shipping agent with more than 15 years' experience, our services include sea (FCL /LCL), air, express from any places of China to Worldwide.