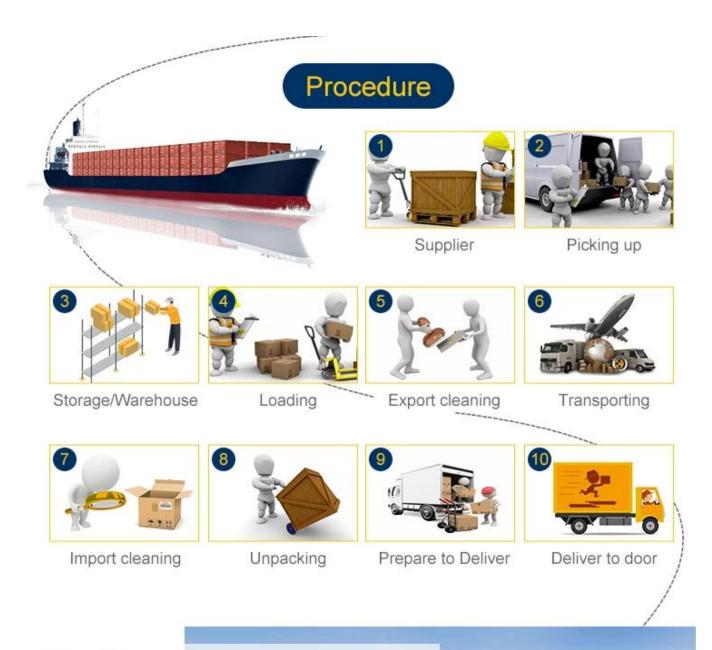

#### Booking the space of plane

Contact supplier to pick up the goods or supplier directly send the goods to our warehouse
 Measure weight and size in our warehouse
 Issue packing list, invoice, bill of loading
 Submit all export document to Chinese customs
 Air freight to destination air port send the online tracking number to consignee
 Submit all import document to USA customs
 After customs release deliver to consignee