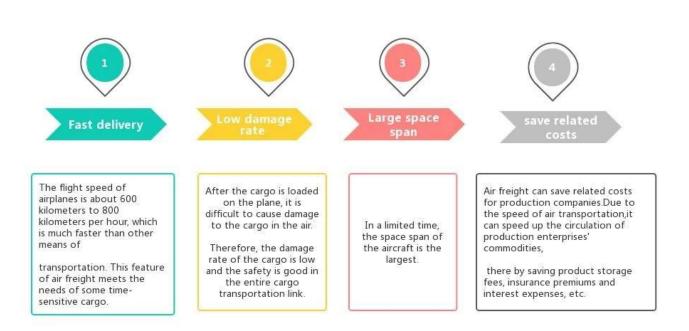

FCL LCL CIF EXW FOB service door to door from China to Cebu Manila Philippines sea freight shipping best freight



## **Advantages of Air Freight**



## Why choose Sunny?

Door to port, door to door, no problems for us, and we try our best door to your heart.

□We are **logistic babysitters** of your cargoes. □Have a **professional team** division of labor and cooperation.

□We own 1800□ class A office in Shenzhen, and welcome to video talk at any time.

Shipping Partner of the Most Famous enterprises like Walmart /Costco /Huawei ,with more than 10 years business.

□ Proficient in customs clearance and tax rates in the United States, Europe, Australia, etc., customs clearance 1-2 days earlier.

### **What Customers Said?**



#### **Main Service**

**Sea Freight**: Cooperate with main vessel company.like OOCL APLKline/ MSC/ HPL, stable shipping space and price.



**Air Freight**: Departure from main air port in China, like PEK/ TSN/