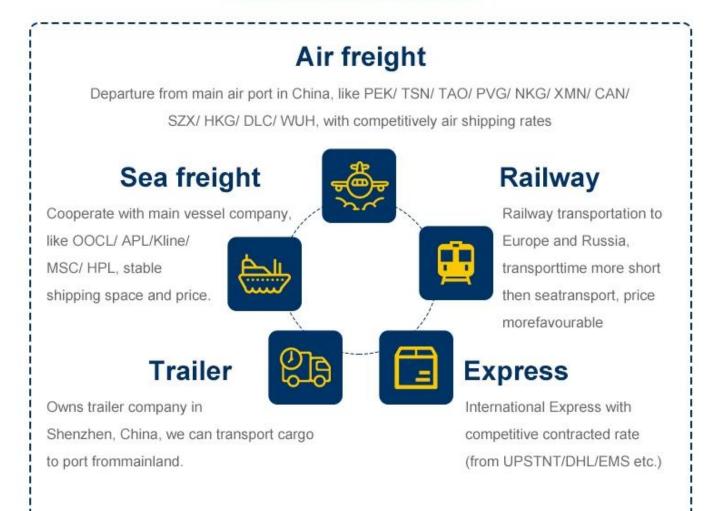

# FCL LCL consolidation goods sea freight rates from Shenzhen China to USA

# Why choose Railway serviceThe railway

shipping makes transporting time much shorter than by sea but cost much less than by air . A very good choice within tradational sea shipping and air shipping.

- 1. Chongqing, China Alataw Pass Kazakhstan-Russia Belarus Poland (15 days) Germany (Hamburg / Duisburg 16 days)
- Chengdu , China Alataw Pass Kazakhstan-Russia Belarus -Poland (Lodz ,13 days) - Germany (Nuremberg, 15 days) - Netherlands (16 days)
- -Xi'an --Alataw Pass Kazakhstan-Russia Belarus -Poland (12~14 days to malaszewicze / Wawsaw ) -Germany ( Hamburg /Munich 16 days )
- 4. Changsha, China Manzhouli Russia Belarus Poland ( malaszewicze, 20days )

Our Services We are a Class A freight forwarder offering air freight service for more than 10 years. 365 days/24hours support service.We have partner offices in more than 80 countries and cooperational agent from all over the world which will help to handle your shipments.Collect and delivery services(door to door) .Our Price 10% less than average.

#### 2 .Our versatile service - make overall plan

To be as a professional shipping agent with more than 15 years' experience, our services include sea (FCL /LCL), air, express from any places of China to Worldwide.