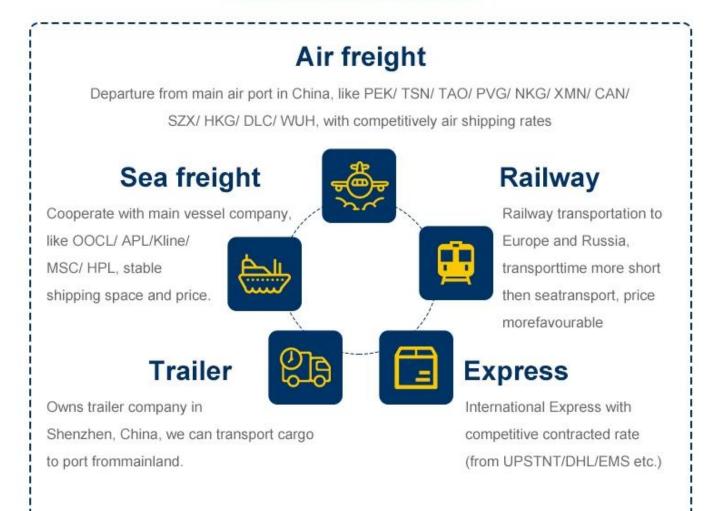

## **Reliable international Sea freight** service

1.Contracted sea freight (LCL&FCL) from top sea carrier companies. 2.Local office in all over China main ports to handle the shipment.

- 3.Buyer's consolidation (7days storage free for our warehouse).
- 4.Pack and repack service.
- 5.Quality control
- 6.Door to door delivery service (one station service.you just order the goods and wait the goods in your home ,that is fine)
- 7.Insurance
- 8.Documentation service (Fumigation, Certification of original)
- 9.Dropshipping to protect your business secret.

## **Reliable international Air freight**

## Why choose Railway service

The railway shipping makes transporting time much shorter than by sea but cost much less than by air . A very good choice within tradational sea shipping and air shipping.

## Amazon service what we can do for you

- 1. Consolidate different supplier goods for one shipment
- 2.Warehouse
- 3.Paste Amazon lable for each carton
- 4. Make pallet for all you goods
- 5.Paste Amazon pallet lable four side of each pallets
- 6.Sea/Air shipping from China to Amazon warehouse
- 7. Make customs clearance in destination country
- 8. Make an appointment with Amazon