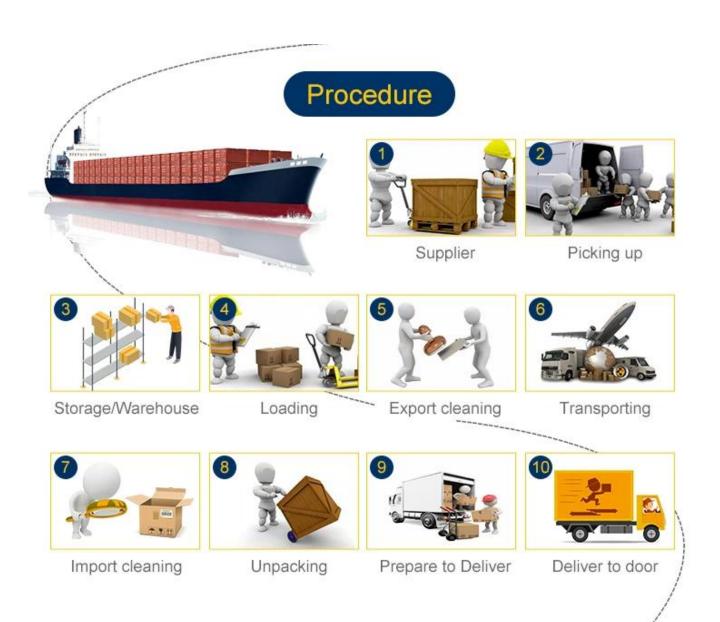

### Procedure

Contact supplier to pick up the goods or supplier directly send the goods to our warehouse

Measure weight and size in our warehouse

Issue packing list,invoice,bill of loading

Submit all export document to Chinese customs

Air freight to destination air port send the online tracking number to consignee

Submit all import document to USA customs

After customs release deliver to consignee

Cooperate with major airlines

such as AA,CA,CZ,KE,SQ,TG,SU,CX,OZ,NH,HU