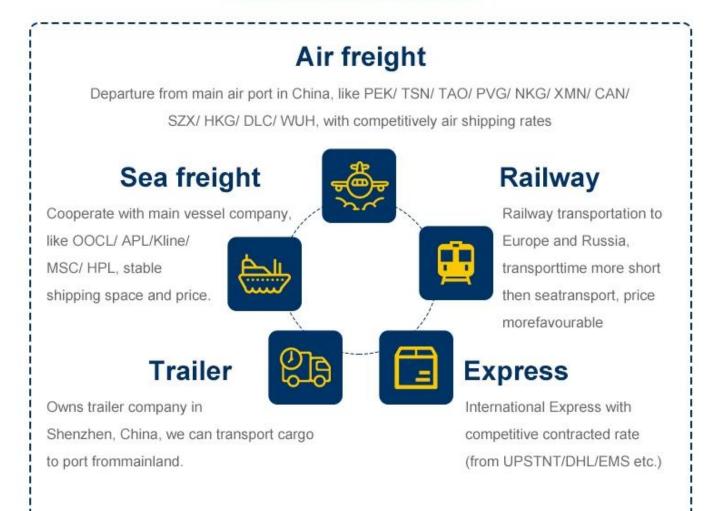

#### FCL sea freight service from Shenzhen to Toronto

## Why choose Railway service The railway

#### shipping makes transporting time much shorter than by sea but cost much less than by air . A very good choice within tradational sea shipping and air shipping.

- 1. Chongqing, China Alataw Pass Kazakhstan-Russia Belarus Poland (15 days)
- Germany ( Hamburg /Duisburg 16 days )
- Chengdu , China Alataw Pass Kazakhstan-Russia Belarus -Poland (Lodz ,13 days) - Germany (Nuremberg, 15 days) - Netherlands (16 days)
- 3. -Xi'an --Alataw Pass Kazakhstan-Russia Belarus -Poland (12~14 days to malaszewicze / Wawsaw ) -Germany ( Hamburg /Munich 16 days )
- 4. Changsha, China Manzhouli Russia Belarus Poland ( malaszewicze, 20days )

Our Services We are a Class A freight forwarder offering air freight service for more than 10 years. 365 days/24hours support service.We have partner offices in more than 80 countries and cooperational agent from all over the world which will help to handle your shipments.Collect and delivery services(door to door) .Our Price 10% less than average.

Handling airport from china Shenzhen;Guangzhou;Shanghai;Qingdao;Xiamen;Beijing; Hongkong. Airport of Destination Alll over world FBA warehouse,America,Europe,Oceania, Latin America,Africa,Asia.Payment method Alibaba Trade Assurance;T/T;Western union

#### 2 .Our versatile service - make overall plan

To be as a professional shipping agent with more than 15 years' experience, our services include sea (FCL /LCL), air, express from any places of China to Worldwide.