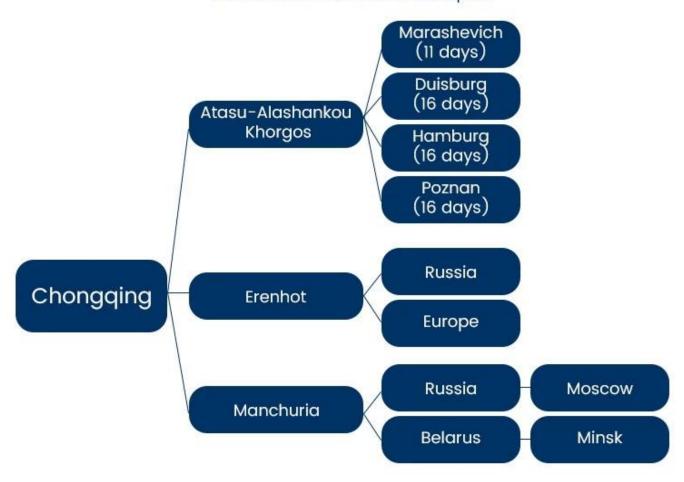

## Yuxinou China-Europe Railway Freight

Directly transport to Duisburg only 16 day

Loading at the area of South China Departure on Chongqing railway station.

The train will not be unloading container on any station.

## LCL

- ✓ Delivery to door service
- Pcik up cargo from supplier in China
- Provide customs clearance service
- ✓ Regula Schedule per week

| POL       | POD          | SCHEDULE            | т/т    |
|-----------|--------------|---------------------|--------|
| Chongqing | Malaszewicze | Wed./Thu./Fri./Sat. | 16days |
| Chongqing | Moscow       | Tue.                | 16days |
| Chongqing | Duisburg     | Everyday            | 16days |
| Chongqing | Hambuty      | Sun.                | 16days |

## **Serive Routes**

These area is our advantage routes, we're able to provide more competitve cost for you.China-Europe railway, Central Asia railway, China-Russia railway, International multimodal transport