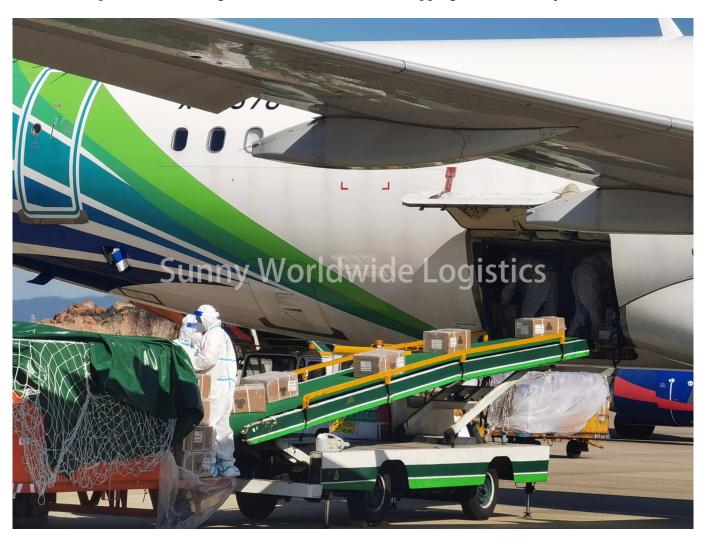

#### **Main Service**

<u>Sea Freight</u>: Cooperate with main vessel company.like OOCL APLKline/ MSC/ HPL, stable shipping space and price.

**Air Freight**: Departure from main air port in China, like PEK/ TSN/ TAO/ PVG/ NKG/ XMN/ CAN/SZX/ HKG/ DLC/ WUH, with competitively air shipping rates