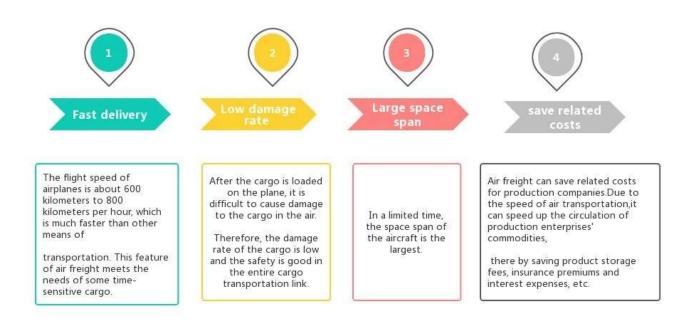

Fast or Cheapest DDP Air Freight Forwarder From china shipping service to Malaysia



# **Advantages of Air Freight**



# Why choose Sunny?

**Door to port, door to door,** no problems for us, and we try our best door to your heart.

□We are **logistic babysitters** of your cargoes. □Have a **professional team** division of labor and cooperation.

□We own 1800□ class A office in Shenzhen, and welcome to video talk at any time.

#### **Shipping Partner** of the Most Famous

enterprises like Walmart /Costco /Huawei ,with more than 10 years business.

[Proficient in customs clearance and tax rates in the United States, Europe, Australia, etc., customs clearance 1-2 days earlier.

#### **What Customers Said?**



### **Main Service**

<u>Sea Freight</u> : Cooperate with main vessel company.like OOCL APLKline/ MSC/ HPL, stable shipping space and price.



<u>Air Freight</u> : Departure from main air port in Ch