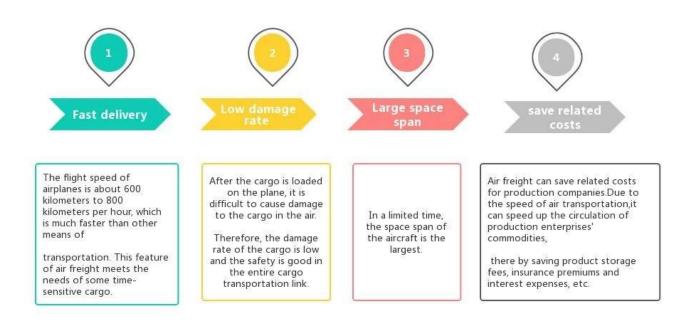

Fast or Cheapest DDP Air Freight Forwarder From china shipping service to Thailand



# **Advantages of Air Freight**



# Why choose Sunny?

**Door to port, door to door,** no problems for us, and we try our best door to your heart.

□We are **logistic babysitters** of your cargoes. □Have a **professional team** division of labor and cooperation.

□We own 1800□ class A office in Shenzhen, and welcome to video talk at any time.

#### **Shipping Partner** of the Most Famous

enterprises like Walmart /Costco /Huawei ,with more than 10 years business.

[Proficient in customs clearance and tax rates in the United States, Europe, Australia, etc., customs clearance 1-2 days earlier.

#### **What Customers Said?**



### **Main Service**

<u>Sea Freight</u> : Cooperate with main vessel company.like OOCL APLKline/ MSC/ HPL, stable shipping space and price.



<u>Air Freight</u> : Departure from main air port in Ch