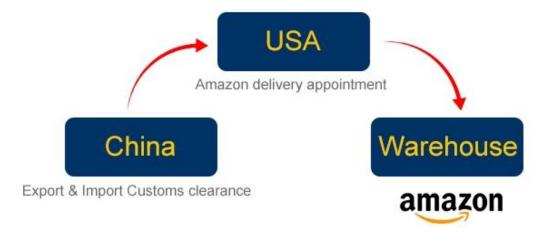

# Amazon service what we can do for you

- 1. Consolidate different supplier goods for one shipment
- 2.Warehouse
- 3. Paste Amazon lable for each carton
- 4. Make pallet for all you goods
- 5. Paste Amazon pallet lable four side of each pallets
- 6.Sea/Air shipping from China to Amazon warehouse
- 7. Make customs clearance in destination country
- 8. Make an appointment with Amazon

Africa: South Africa (JNB)

South East Asia: Singapore (SIN), Thailand (BKK), Malaysia (KUL)

- 3) Amazon warehouse delivery available :appointment with amazon warehouse and schedule the delivery.
- 4) Door to door service available;
- 5) Other instructions:
- Air shipment acceptance:Pallets,Cartons,Wooden cases,Crates,Rolls..etc.
- Value -added service: Warehousing:Cargo collection,Palletization,Storage,Labeling,Packing
- Competitive air ratest, cheap shipping price, good services.