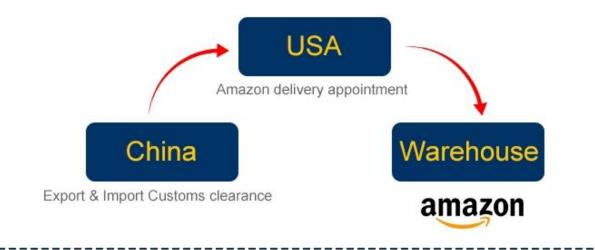

## Amazon service what we can do for you

- 1.Consolidate different supplier goods for one shipment
- 2.Warehouse
- 3.Paste Amazon lable for each carton
- 4.Make pallet for all you goods
- 5.Paste Amazon pallet lable four side of each pallets
- 6.Sea/Air shipping from China to Amazon warehouse
- 7.Make customs clearance in destination country
- 8.Make an appointment with Amazon

#### **Amazon FBA**

Amazon FBA door to door delivery service from China to all Amazon sites ( USA,U.K.Germany France Canada Australia Japan Spanish Italy Singapore)