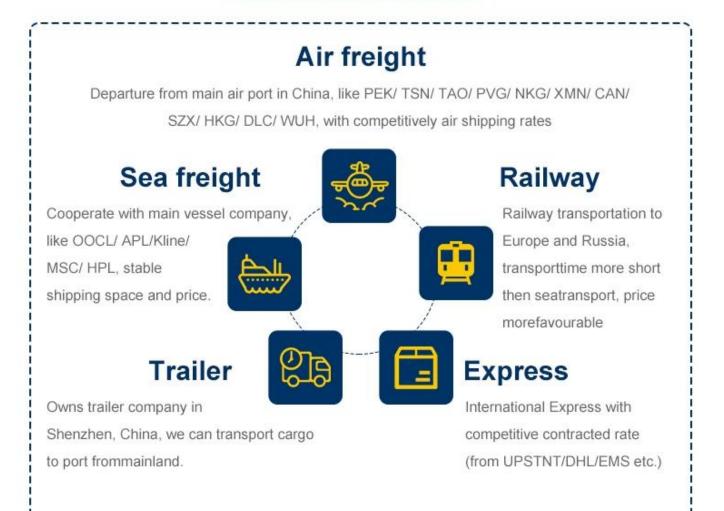

## **Reliable international Sea freight** <u>service</u>

- 1.Contracted sea freight (LCL&FCL) from top sea carrier companies.
- 2.Local office in all over China main ports to handle the shipment.
- 3.Buyer's consolidation (7days storage free for our warehouse).
- 4.Pack and repack service.
- 5.Quality control
- 6.Door to door delivery service (one station service.you just order the goods and wait the goods in your home ,that is fine)
- 7.Insurance
- 8.Documentation service (Fumigation, Certification of original)
- 9.Dropshipping to protect your business secret.

## Reliable international Air freight service

- 1) Export from all main airports in China such as GuangZhou,ShenZhen,NingBo, ShangHai,QingDao,XiaMen,HongKong,BeiJing.
- 2) Mainly route:
- North America : USA(LAX/JFK/DEN/MIA/MCI /ATL /ORD/ DFW /MEM /PHX etc.), Canada (YYC /YEG/YUL/YYZ/YVR), etc.
- Europe : United Kingdom(LHR), France(CDG), Germany(BER/FRA/LEJ), Italy(MXP), Finland (HEL), Netherlands (AMS), Poland (WAW), Spain (BCN)

## Why choose Railway service

The railway shipping makes transporting time much shorter than by sea but cost much less than by air . A very good choice within tradational sea shipping and air shipping.

#### Main Route to Euroup & transit time

- <u>1. Chongqing, China</u> Alataw Pass Kazakhstan-Russia Belarus Poland (15 days)
- <u>- Germany ( Hamburg /Duisburg 16 days )</u>
- <u>2. -Chengdu ,China -Alataw Pass Kazakhstan-Russia Belarus -</u>
- Poland (Lodz ,13 days ) Germany (Nuremberg, 15 days ) -Netherlands (16 days ) 3. -Xi'an --Alataw Pass - Kazakhstan-Russia - Belarus -
- Poland (12~14 days to malaszewicze / Wawsaw ) -
- Germany (Hamburg /Munich 16 days )
- 4. Changsha, China Manzhouli Russia Belarus Poland ( malaszewicze, 20days )

#### 2 .Our versatile service - make overall plan

To be as a professional shipping agent with more than 15 years' experience, our services include sea (FCL /LCL), air, express from any places of China to Worldwide.