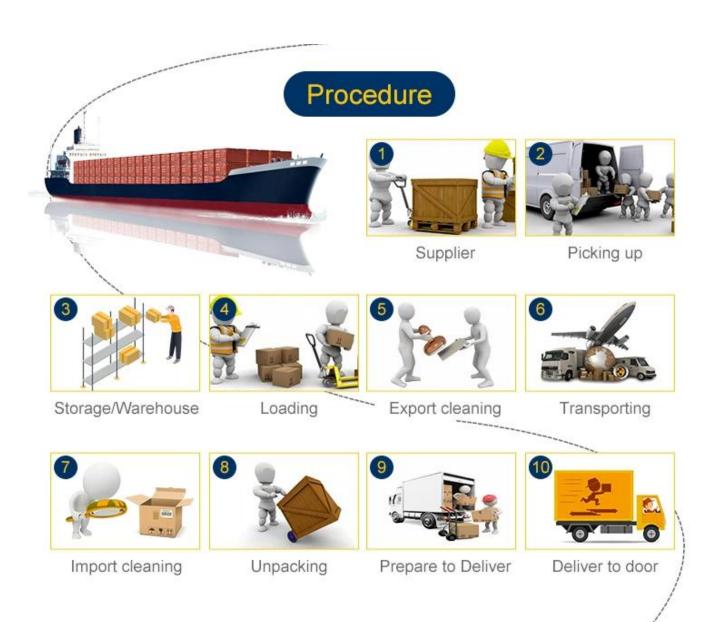

## Procedure

Contact supplier to pick up the goods or supplier directly send the goods to our warehouse

Measure weight and size in our warehouse

Issue packing list,invoice,bill of loading

Submit all export document to Chinese customs

Air freight to destination air port send the online tracking number to consignee

Submit all import document to USA customs

8 After customs release deliver to consignee

Cooperate with major airlines

such as AA,CA,CZ,KE,SQ,TG,SU,CX,OZ,NH,HU