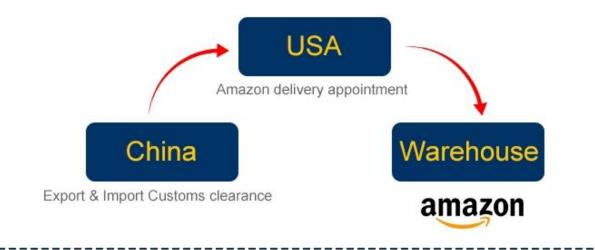

## Amazon service what we can do for you

- 1. Consolidate different supplier goods for one shipment
- 2.Warehouse
- 3.Paste Amazon lable for each carton
- 4. Make pallet for all you goods
- 5.Paste Amazon pallet lable four side of each pallets
- 6.Sea/Air shipping from China to Amazon warehouse
- 7. Make customs clearance in destination country
- 8. Make an appointment with Amazon

#### **Amazon FBA**

Amazon FBA door to door delivery service from China to all Amazon sites ( USA,U.K.Germany France Canada Australia Japan Spanish Italy Singapore)