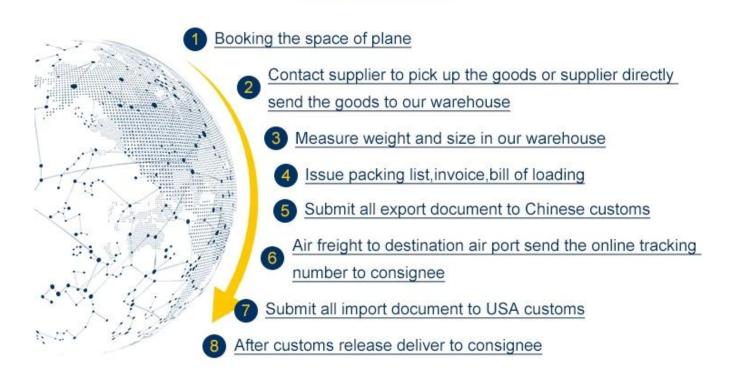

Procedure

### Procedure

- 01 SWW contacts your supplier to arrange picking up or loading and trucking.
- 02 SWW arranges to book the space, customs clearance and send the goods on board.
- **03** SWW issues the invoice and copy of b/l to you for payment.
- 04 SWW releases the original b/l or Telex to you or your shipper once all payment arrives.
- 05 SWW offers weekly (working day) report to update the status of your shipment.