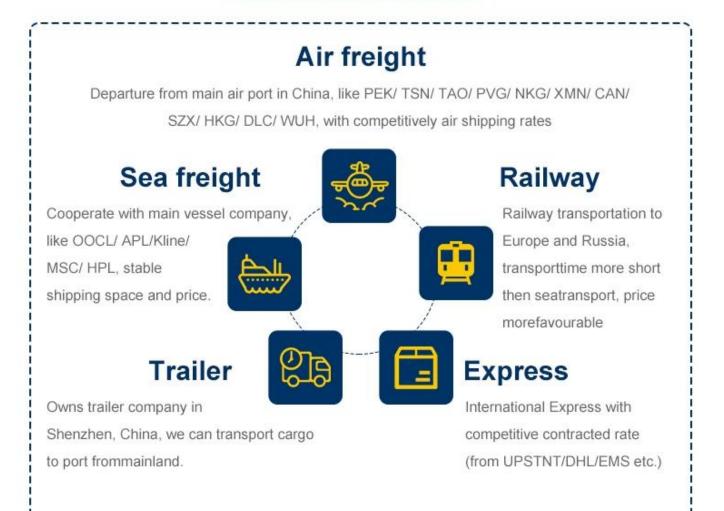

## **Reliable international Sea freight** service

- 1.Contracted sea freight (LCL&FCL) from top sea carrier companies.
- 2.Local office in all over China main ports to handle the shipment.
- 3.Buyer's consolidation (7days storage free for our warehouse).
- 4.Pack and repack service.
- 5.Quality control
- 6.Door to door delivery service (one station service.you just order the goods and wait the goods in your home ,that is fine)

## **Reliable international Air freight** service

- 1) Export from all main airports in China such as GuangZhou,ShenZhen,NingBo, ShangHai,QingDao,XiaMen,HongKong,BeiJing.
- 2) Mainly route:
  - North America : USA(LAX/JFK/DEN/MIA/MCI /ATL /ORD/ DFW /MEM /PHX etc.), Canada (YYC /YEG/YUL/YYZ/YVR), etc.
  - Europe : United Kingdom(LHR), France(CDG), Germany(BER/FRA/LEJ), Italy(MXP), Finland (HEL), Netherlands (AMS), Poland (WAW), Spain (BCN)

## Why choose Railway service

The railway shipping makes transporting time much shorter than by sea but cost much less than by air . A very good choice within tradational sea shipping and air shipping.

#### 2 .Our versatile service - make overall plan

To be as a professional shipping agent with more than 15 years' experience, our services include sea (FCL /LCL), air, express from any places of China to Worldwide.