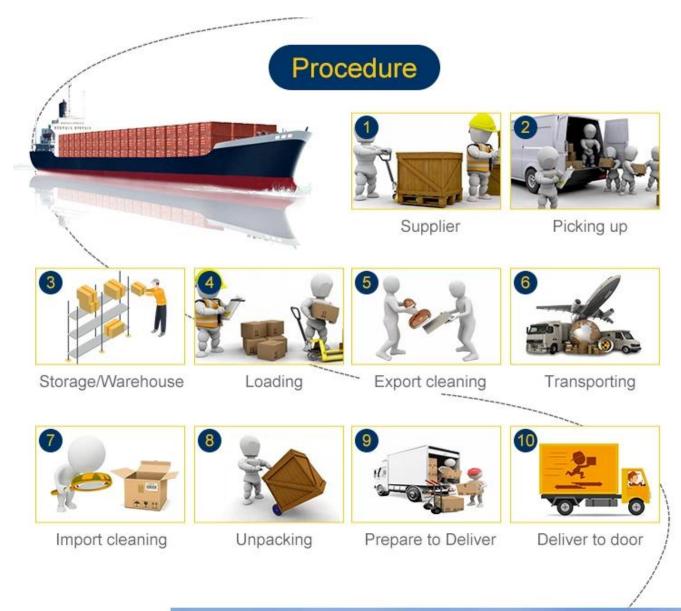

Procedure

### Procedure

- 01 SWW contacts your supplier to arrange picking up or loading and trucking.
- 02 SWW arranges to book the space, customs clearance and send the goods on board.
- **03** SWW issues the invoice and copy of b/l to you for payment.
- 04 SWW releases the original b/l or Telex to you or your shipper once all payment arrives.
- 05 SWW offers weekly (working day) report to update the status of your shipment.