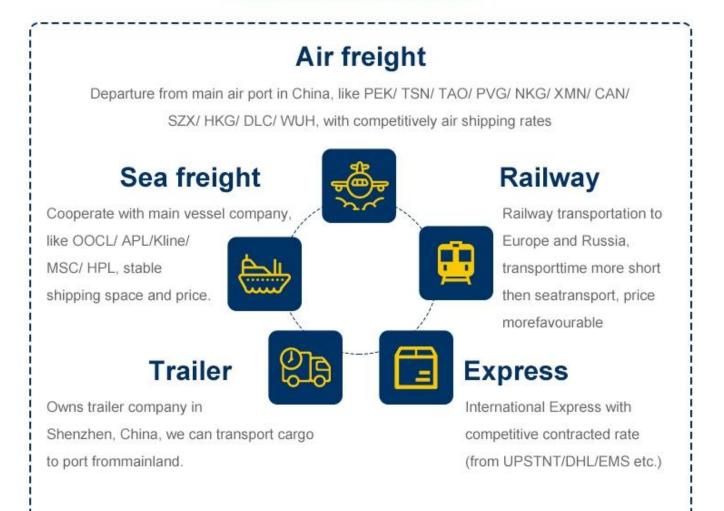

# Why choose Railway service The railway

shipping makes transporting time much shorter than by sea but cost much less than by air . A very good choice within tradational sea shipping and air shipping.

- 1. Chongqing, China Alataw Pass Kazakhstan-Russia Belarus Poland (15 days) Germany (Hamburg / Duisburg 16 days)
- 2. -Chengdu ,China -Alataw Pass Kazakhstan-Russia Belarus Poland (Lodz ,13 days) Germany (Nuremberg, 15 days) -Netherlands (16 days)
- -Xi'an --Alataw Pass Kazakhstan-Russia Belarus -Poland (12~14 days to malaszewicze / Wawsaw ) -Germany ( Hamburg /Munich 16 days )
- 4. Changsha, China Manzhouli Russia Belarus Poland ( malaszewicze, 20days )

#### 2 .Our versatile service - make overall plan

To be as a professional shipping agent with more than 15 years' experience, our services include sea (FCL /LCL), air, express from any places of China to Worldwide.

## Main Shipping Service