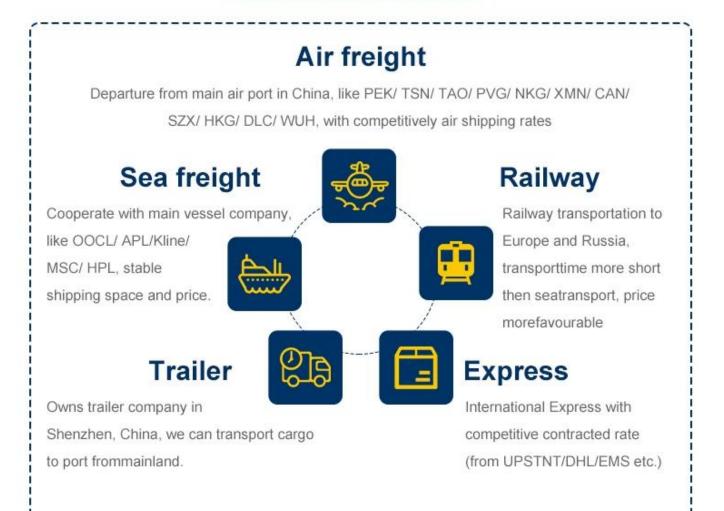

## **Reliable international Sea freight** service

- 1.Contracted sea freight (LCL&FCL) from top sea carrier companies.
- 2.Local office in all over China main ports to handle the shipment.
- 3.Buyer's consolidation (7days storage free for our warehouse).
- 4.Pack and repack service.
- 5.Quality control
- 6.Door to door delivery service (one station service.you just order the goods and wait the goods in your home ,that is fine)
- 7.Insurance
- 8.Documentation service (Fumigation, Certification of original)
- 9. Dropshipping to protect your business secret.

## **Reliable international Air freight** service

1) Export from all main airports in China such as GuangZhou,ShenZhen,NingBo, ShangHai,QingDao,XiaMen,HongKong,BeiJing.

## Why choose Railway service

The railway shipping makes transporting time much shorter than by sea but cost much less than by air . A very good choice within tradational sea shipping and air shipping.

#### Main Route to Euroup & transit time

- 1. Chongqing, China Alataw Pass Kazakhstan-Russia Belarus Poland (15 days) Germany (Hamburg / Duisburg 16 days)
- Chengdu , China Alataw Pass Kazakhstan-Russia Belarus -Poland (Lodz ,13 days) - Germany (Nuremberg, 15 days) - Netherlands (16 days)
- -Xi'an --Alataw Pass Kazakhstan-Russia Belarus -Poland (12~14 days to malaszewicze / Wawsaw ) -Germany ( Hamburg /Munich 16 days )
- 4. Changsha, China Manzhouli Russia Belarus Poland ( malaszewicze, 20days )