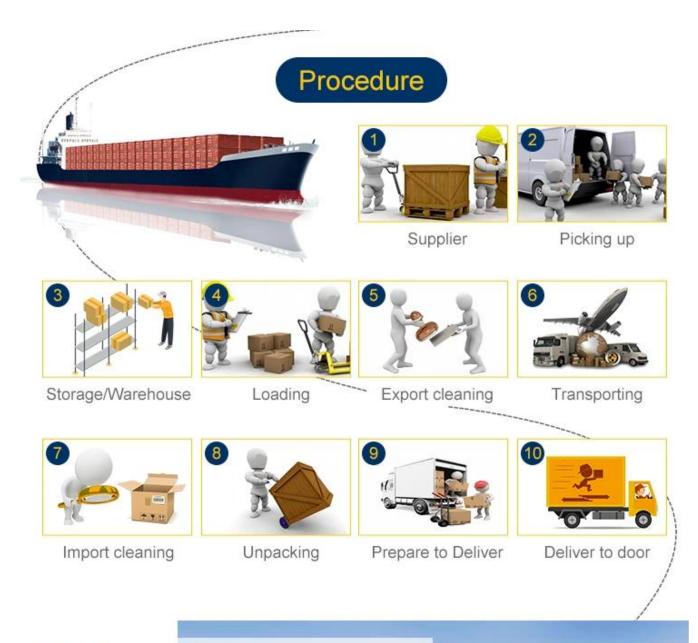

#### Booking the space of plane

Contact supplier to pick up the goods or supplier directly send the goods to our warehouse
 Measure weight and size in our warehouse
 Issue packing list, invoice, bill of loading
 Submit all export document to Chinese customs
 Air freight to destination air port send the online tracking number to consignee
 Submit all import document to USA customs
 After customs release deliver to consignee

### Procedure

- 01 SWW contacts your supplier to arrange picking up or loading and trucking.
- 02 SWW arranges to book the space, customs clearance and send the goods on board.
- **03** SWW issues the invoice and copy of b/l to you for payment.
- 04 SWW releases the original b/l or Telex to you or your shipper once all payment arrives.
- 05 SWW offers weekly (working day) report to update the status of your shipment.