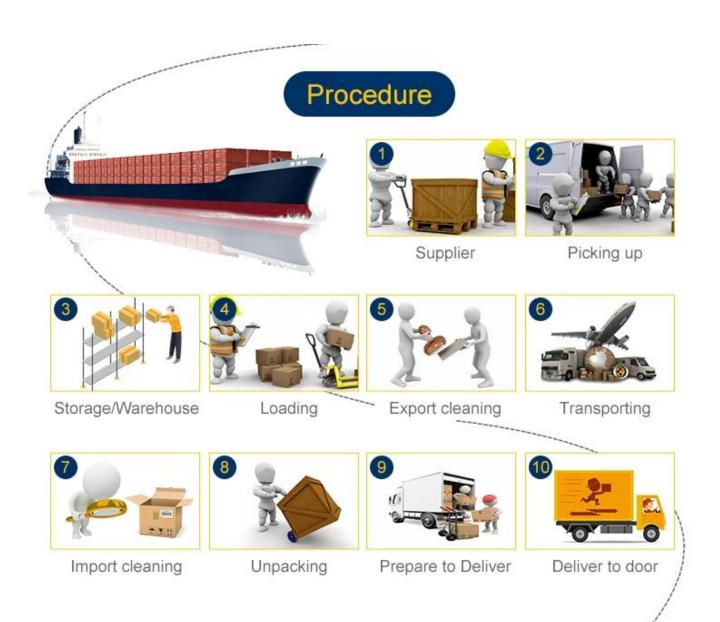

## Procedure

Contact supplier to pick up the goods or supplier directly send the goods to our warehouse

Measure weight and size in our warehouse

Issue packing list,invoice,bill of loading

Submit all export document to Chinese customs

Air freight to destination air port send the online tracking number to consignee

Submit all import document to USA customs

8 After customs release deliver to consignee

Cooperate with major airlines

such as AA,CA,CZ,KE,SQ,TG,SU,CX,OZ,NH,HU

# Procedure

- 01 SWW contacts your supplier to arrange picking up or loading and trucking.
- 02 SWW arranges to book the space, customs clearance and send the goods on board.
- 03 SWW issues the invoice and copy of b/l to you for payment.
- 04 SWW releases the original b/l or Telex to you or your shipper once all payment arrives.
- 05 SWW offers weekly (working day) report to update the status of your shipment.