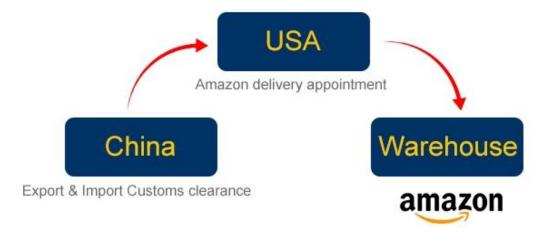

Africa: South Africa (JNB)

South East Asia: Singapore (SIN), Thailand (BKK), Malaysia (KUL)

- 3) Amazon warehouse delivery available :appointment with amazon warehouse and schedule the delivery.
- 4) Door to door service available;
- 5) Other instructions:
- Air shipment acceptance:Pallets,Cartons,Wooden cases,Crates,Rolls..etc.
- Value -added service : Warehousing:Cargo collection,Palletization,Storage,Labeling,Packing
- Competitive air ratest, cheap shipping price, good services.

International railway shipping to Europe free custom tax and duties train transportation

Amazon service what we can do for

## you

- 1. Consolidate different supplier goods for one shipment
- 2.Warehouse
- 3. Paste Amazon lable for each carton
- 4. Make pallet for all you goods
- 5. Paste Amazon pallet lable four side of each pallets
- 6.Sea/Air shipping from China to Amazon warehouse
- 7. Make customs clearance in destination country
- 8. Make an appointment with Amazon

### **Amazon FBA**

Amazon FBA door to door delivery service from China to all Amazon sites (USA,U.K.Germany France Canada Australia Japan Spanish Italy Singapore)