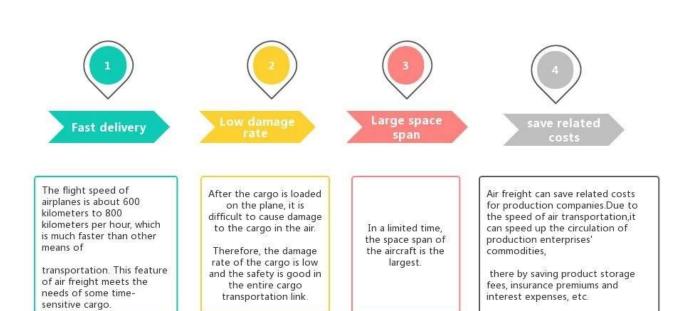

Container shipping FCL 20GP 40GP sea freight China cost to Australia Sydney Melbourne Brisbane door to door air shipping direct flight



# **Advantages of Air Freight**



### Why choose Sunny?

Door to port, door to door, no problems for us, and we try our best door to your heart.

□We are **logistic babysitters** of your cargoes. □Have a **professional team** division of labor and cooperation.

□We own 1800□ class A office in Shenzhen, and welcome to video talk at any time.

Shipping Partner of the Most Famous enterprises like Walmart /Costco /Huawei ,with more than 10 years business.

□ Proficient in customs clearance and tax rates in the United States, Europe, Australia, etc., customs clearance 1-2 days earlier.

### **What Customers Said?**



#### **Main Service**

**Sea Freight**: Cooperate with main vessel company.like OOCL APLKline/ MSC/ HPL, stable shipping space and price.



Air Freight: Departure from main air port in China, like PEK/TSN/TAO/P