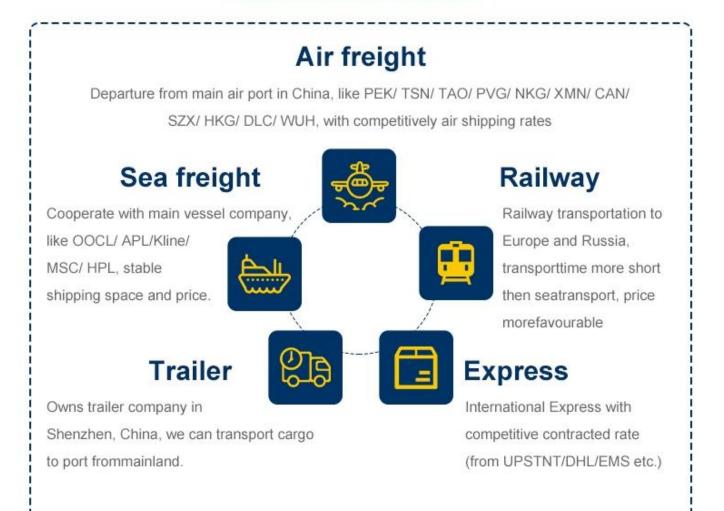

# **Reliable international Sea freight** service

- 1.Contracted sea freight (LCL&FCL) from top sea carrier companies.
- 2.Local office in all over China main ports to handle the shipment.
- 3.Buyer's consolidation (7days storage free for our warehouse).
- 4.Pack and repack service.
- 5.Quality control
- 6.Door to door delivery service (one station service.you just order the goods and wait the goods in your home ,that is fine)
- 7.Insurance
- 8.Documentation service (Fumigation, Certification of original)
- 9. Dropshipping to protect your business secret.

## **Reliable international Air freight** service

1) Export from all main airports in China such as GuangZhou,ShenZhen,NingBo, ShangHai,QingDao,XiaMen,HongKong,BeiJing.

# 2) Mainly route: North America : USA(LAX/JFK/DEN/MIA/MCI /ATL /ORD/ DFW /MEM /PHX etc.), Canada (YYC /YEG/YUL/YYZ/YVR), etc. Europe : United Kingdom(LHR),France(CDG),Germany(BER/FRA/LEJ),Italy(MXP), Finland (HEL), Netherlands ( AMS),Poland ( WAW),Spain ( BCN) Australia ( MEL/SYD/ BRI) Middle East : United Arab Emirates ( DXB) Africa : South Africa ( JNB) South East Asia : Singapore ( SIN) ,Thailand ( BKK) ,Malaysia ( KUL)

# Why choose Railway service

The railway shipping makes transporting time much shorter than by sea but cost much less than by air . A very good choice within tradational sea shipping and air shipping.

#### Main Route to Euroup & transit time

- 1. Chongqing, China Alataw Pass Kazakhstan-Russia Belarus Poland (15 days) Germany (Hamburg / Duisburg 16 days)
- Chengdu , China Alataw Pass Kazakhstan-Russia Belarus -Poland (Lodz ,13 days) - Germany (Nuremberg, 15 days) - Netherlands (16 days)
- -Xi'an --Alataw Pass Kazakhstan-Russia Belarus -Poland (12~14 days to malaszewicze / Wawsaw ) -Germany ( Hamburg /Munich 16 days )
- 4. Changsha, China Manzhouli Russia Belarus Poland ( malaszewicze, 20days )