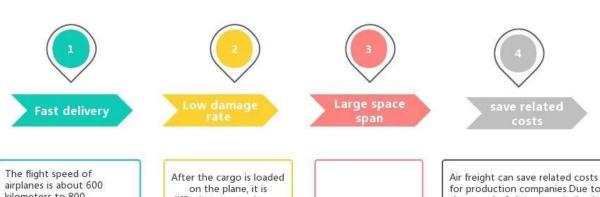

Professional Agent From China To Germany FRA Fast Air Freight Rates BY AIR

**Advantages of Air Freight** 

kilometers to 800 kilometers per hour, which is much faster than other means of

transportation. This feature of air freight meets the needs of some timesensitive cargo

difficult to cause damage to the cargo in the air.

Therefore, the damage rate of the cargo is low and the safety is good in the entire cargo transportation link

In a limited time, the space span of the aircraft is the largest.

for production companies. Due to the speed of air transportation, it can speed up the circulation of production enterprises' commodities,

there by saving product storage fees, insurance premiums and interest expenses, etc.