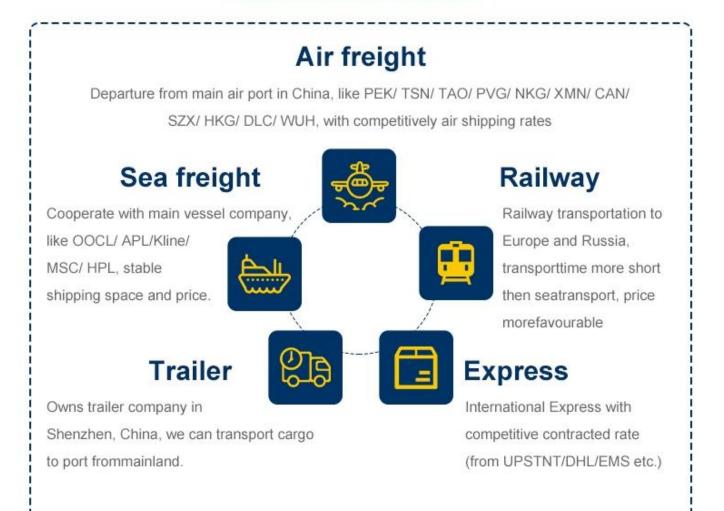

#### Reliable international Sea freight service

- 1.Contracted sea freight (LCL&FCL) from top sea carrier companies.
- $\ensuremath{\text{2.Local}}$  office in all over China main ports to handle the shipment.
- 3. Buyer's consolidation (7days storage free for our warehouse).
- $\label{eq:andrepack} 4. Pack \ and \ repack \ service.$
- 5.Quality control
- 6.Door to door delivery service (one station service.you just order the goods and wait the goods in your home ,that is fine)
- 7.Insurance
- 8. Documentation service (Fumigation, Certification of original)
- 9.Dropshipping to protect your business secret.

#### **Reliable international Air freight service**

- 1) Export from all main airports in China such as GuangZhou,ShenZhen,NingBo, ShangHai,QingDao,XiaMen,HongKong,BeiJing.
- 2) Mainly route:

North America : USA(LAX/JFK/DEN/MIA/MCI /ATL /ORD/ DFW /MEM /PHX etc.), Canada (YYC /YEG/YUL/YYZ/YVR), etc.

#### Why choose Railway service

The railway shipping makes transporting time much shorter than by sea but cost much less than by air . A very good choice within tradational sea shipping and air shipping.

## Procedure

- 01 SWW contacts your supplier to arrange picking up or loading and trucking.
- 02 SWW arranges to book the space, customs clearance and send the goods on board.
- **03** SWW issues the invoice and copy of b/l to you for payment.
- 04 SWW releases the original b/l or Telex to you or your shipper once all payment arrives.
- 05 SWW offers weekly (working day) report to update the status of your shipment.