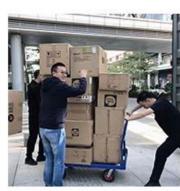

#### Amazon service what we can do for you

- 1. Consolidate different supplier goods for one shipment
- 2.Warehouse
- 3.Paste Amazon lable for each carton
- 4.Make pallet for all you goods
- 5.Paste Amazon pallet lable four side of each pallets
- 6.Sea/Air shipping from China to Amazon warehouse
- 7. Make customs clearance in destination country
- 8.Make an appointment with Amazon

### **Amazon FBA**

Amazon FBA door to door delivery service from China to all Amazon sites ( USA,U.K.Germany France Canada Australia Japan Spanish Italy Singapore)