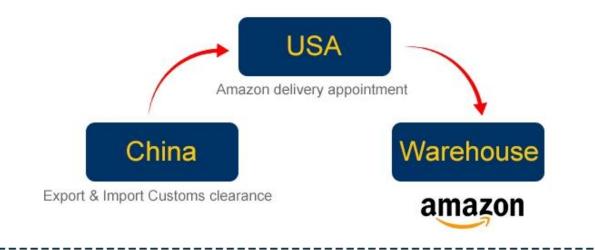

#### Amazon service what we can do for you

- 1. Consolidate different supplier goods for one shipment
- 2.Warehouse
- 3.Paste Amazon lable for each carton
- 4.Make pallet for all you goods
- 5.Paste Amazon pallet lable four side of each pallets
- 6.Sea/Air shipping from China to Amazon warehouse
- 7. Make customs clearance in destination country
- 8.Make an appointment with Amazon

### **Amazon FBA**

Amazon FBA door to door delivery service from China to all Amazon sites ( USA,U.K.Germany France Canada Australia Japan Spanish Italy Singapore)