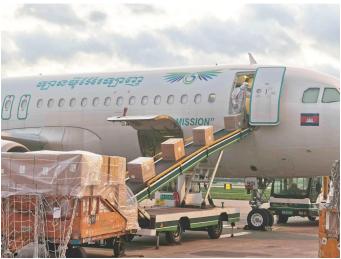

## **Service Routes**

|                               | Shipping Time                                                                              |                 |                    |                |           |                    |  |  |
|-------------------------------|--------------------------------------------------------------------------------------------|-----------------|--------------------|----------------|-----------|--------------------|--|--|
| Countries&<br>Main<br>Service | USA/Canada                                                                                 | Europe          | Japan              | Southeast Asia | Australia | Other<br>Countries |  |  |
| Amazon FBA                    | DDP 5-6 days                                                                               | DDP 6-7<br>days | DDP<br>4-5<br>days | DDP 3-4 days   | 2-3 days  | No Service         |  |  |
| Air Freight                   | Airline: EK, AA, PO, CA, HU, NH, EY, TK, OZ, CZ, CX, BY etc. Airport to Airport + Delivery |                 |                    |                |           |                    |  |  |