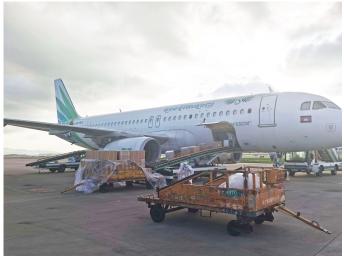

## **Service Routes**

|                               | Shipping Time                                                                              |                 |                    |                |           |                    |  |  |
|-------------------------------|--------------------------------------------------------------------------------------------|-----------------|--------------------|----------------|-----------|--------------------|--|--|
| Countries&<br>Main<br>Service | USA/Canada                                                                                 | Europe          | Japan              | Southeast Asia | Australia | Other<br>Countries |  |  |
| Amazon FBA                    | DDP 5-6 days                                                                               | DDP 6-7<br>days | DDP<br>4-5<br>days | DDP 3-4 days   | 2-3 days  | No Service         |  |  |
| Air Freight                   | Airline: EK, AA, PO, CA, HU, NH, EY, TK, OZ, CZ, CX, BY etc. Airport to Airport + Delivery |                 |                    |                |           |                    |  |  |