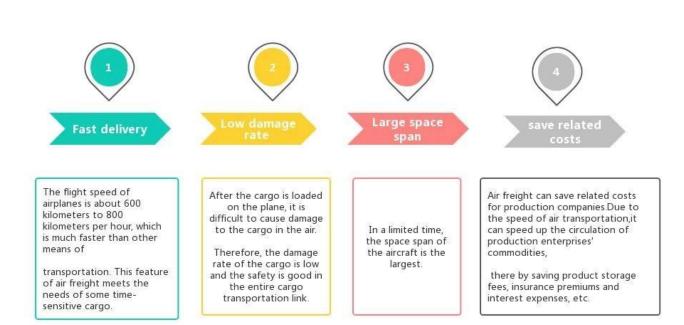

Professional <u>Sea freight Door to door</u> from china to Cebu Manila Philippines rates service shipping DDP tattoo removal



# **Advantages of Air Freight**



### Why choose Sunny?

Door to port, door to door, no problems for us, and we try our best door to your heart.

□We are **logistic babysitters** of your cargoes. □Have a **professional team** division of labor and cooperation.

□We own 1800□ class A office in Shenzhen, and welcome to video talk at any time.

Shipping Partner of the Most Famous enterprises like Walmart /Costco /Huawei ,with more than 10 years business.

□ Proficient in customs clearance and tax rates in the United States, Europe, Australia, etc., customs clearance 1-2 days earlier.

#### What Customers Said?



### **Main Service**

**Sea Freight**: Cooperate with main vessel company.like OOCL APLKline/ MSC/ HPL, stable shipping space and price.



**Air Freight**: Departure from main air port in China, like PEK/ TSN/ TAO