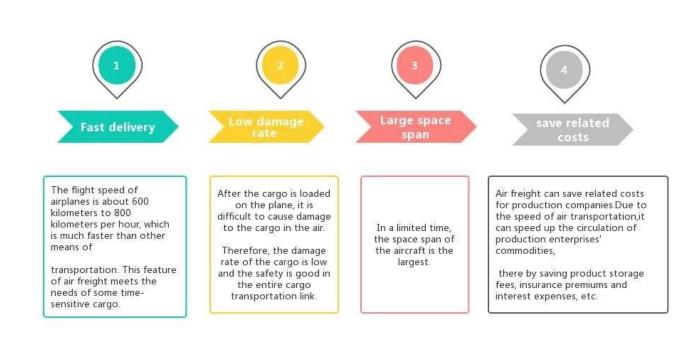

Professional<u>Sea freight door to door</u> best rates from china to Singapore ddp FCL LCL logistics services



# **Advantages of Air Freight**



### Why choose Sunny?

Door to port, door to door, no problems for us, and we try our best door to your heart.

☐ We are **logistic babysitters** of your cargoes. ☐ Have a **professional team** division of labor and cooperation.

□We own 1800□ class A office in Shenzhen, and welcome to video talk at any time.

Shipping Partner of the Most Famous enterprises like Walmart /Costco /Huawei ,with more than 10 years business.

□ Proficient in customs clearance and tax rates in the United States, Europe, Australia, etc., customs clearance 1-2 days earlier.

#### What Customers Said?



### **Main Service**

**Sea Freight**: Cooperate with main vessel company.like OOCL APLKline/ MSC/ HPL, stable shipping space and price.



**Air Freight**: Departure from main air port in China, like PEK/ TSN/ T