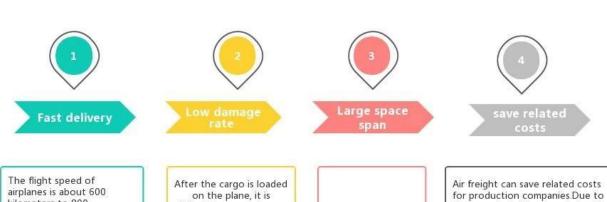

## **Advantages of Air Freight**

The flight speed of airplanes is about 600 kilometers to 800 kilometers per hour, which is much faster than other means of

transportation. This feature of air freight meets the needs of some timesensitive cargo.

After the cargo is loaded on the plane, it is difficult to cause damage to the cargo in the air.

Therefore, the damage rate of the cargo is low and the safety is good in the entire cargo transportation link. In a limited time, the space span of the aircraft is the largest. Air freight can save related costs for production companies. Due to the speed of air transportation, it can speed up the circulation of production enterprises' commodities,

there by saving product storage fees, insurance premiums and interest expenses, etc.