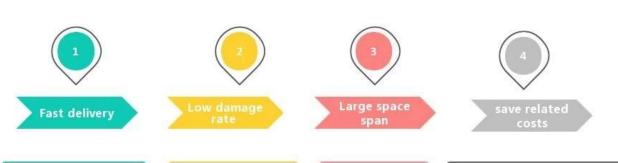

### **Advantages of Air Freight**

The flight speed of airplanes is about 600 kilometers to 800 kilometers per hour, which is much faster than other means of

transportation. This feature of air freight meets the needs of some timesensitive cargo. After the cargo is loaded on the plane, it is difficult to cause damage to the cargo in the air.

Therefore, the damage rate of the cargo is low and the safety is good in the entire cargo transportation link. In a limited time, the space span of the aircraft is the largest. Air freight can save related costs for production companies. Due to the speed of air transportation, it can speed up the circulation of production enterprises' commodities,

there by saving product storage fees, insurance premiums and interest expenses, etc.