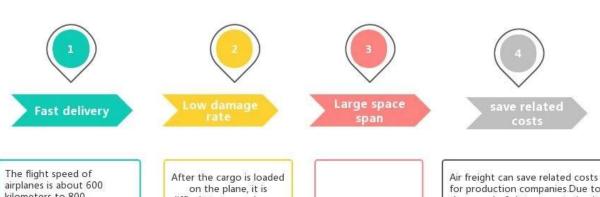

Professional from shenzhen to Germany FRA International logistics Cheapest rates Air shipping

**Advantages of Air Freight** 

kilometers to 800 kilometers per hour, which is much faster than other means of

transportation. This feature of air freight meets the needs of some timesensitive cargo

difficult to cause damage to the cargo in the air.

Therefore, the damage rate of the cargo is low and the safety is good in the entire cargo transportation link

In a limited time, the space span of the aircraft is the largest.

for production companies. Due to the speed of air transportation, it can speed up the circulation of production enterprises' commodities,

there by saving product storage fees, insurance premiums and interest expenses, etc.